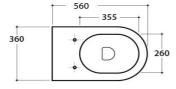

# Vivo Floor Mounted Pan Gloss White with Thick Seat

### WDVV200RT

Vivo Floor Mounted Pan with Thick Seat (Rimless)

The Vivo is a high quality floor mounting pan for use with concealed in-wall cisterns;

- Thick profile soft close resin seat with a quick release stainless steel hinge
- Rimless technology for increased flush velocity and excellent clearing capability
- Steep sided unobstructed bowl
- WELS rating: 4 star 4.5 L /full flush or 3 L /half flush