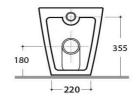

# Vivo Floor Mounted Pan Gloss White with Thick Seat

### WDVV200RT

Vivo Floor Mounted Pan with Thick Seat (Rimless)

The Vivo is a high quality floor mounting pan for use with concealed in-wall cisterns;

- Thick profile soft close resin seat with a quick release stainless steel hinge
- Rimless technology for increased flush velocity and excellent clearing capability
- Steep sided unobstructed bowl
- WELS rating: 4 star 4.5 L /full flush or 3 L /half flush