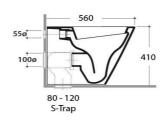

# Vivo Floor Mounted Pan Gloss White with Thick Seat

### WDVV200RT

Vivo Floor Mounted Pan with Thick Seat (Rimless)

The Vivo is a high quality floor mounting pan for use with concealed in-wall cisterns;

- Thick profile soft close resin seat with a quick release stainless steel hinge
- Rimless technology for increased flush velocity and excellent clearing capability
- Steep sided unobstructed bowl
- WELS rating: 4 star 4.5 L /full flush or 3 L /half flush