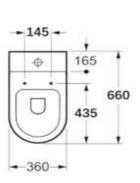

## WDVV6601

Vivo Comfort Height BTW Suite Slim Seat

- Rimless flush
- Slim seat (only)
- Pan height is 430mm for ease of use
- Includes S trap (ask your plumber is you need a P trap adapter)