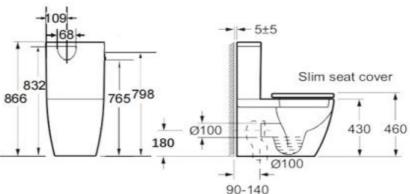

## WDVV6601

Vivo Comfort Height BTW Suite Slim Seat

- Rimless flush
- Slim seat (only)
- Pan height is 430mm for ease of use
- Includes S trap (ask your plumber is you need a P trap adapter)