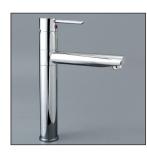

## Sink Mixer

Code: X1 SM

Finish: Chrome

Spout: Swivel 360°

Aerator and water director supplied

Stainless Steel Inlet Hoses:

| Hot:                                      | I/D: 9.5mm | Size:<br>Length:                     | M16 x 1/2" BSP<br>380mm   |
|-------------------------------------------|------------|--------------------------------------|---------------------------|
| Cold:                                     | I/D: 6.5mm | Size:<br>Length:                     | M12 x 1/2" BSP<br>380mm   |
| Metal Base Ring supplied with O-ring seal |            |                                      |                           |
| Mounting Hardware:                        |            | Studs:<br>Nut:<br>Horseshoe Wash     | 1 x 8mm<br>11mm A/F<br>er |
| Installation Hole Diameter:               |            | Minimum:<br>Maximum:<br>Recommended: | 34mm<br>42mm<br>34mm      |
| Cartridge:                                |            | Mondo 40K                            | Flat base                 |