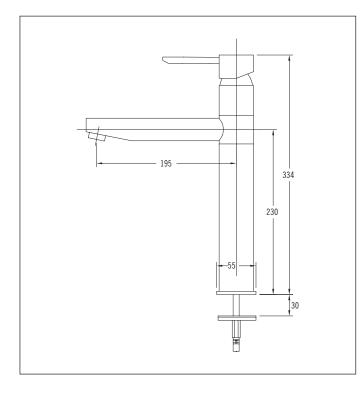

## Sink Mixer

Code: X1 SM

Finish: Chrome

Spout: Swivel 360°

Aerator and water director supplied

Stainless Steel Inlet Hoses:

| Hot:                                      | I/D: 9.5mm | Size:<br>Length:                     | M16 x 1/2" BSP<br>380mm   |
|-------------------------------------------|------------|--------------------------------------|---------------------------|
| Cold:                                     | I/D: 6.5mm | Size:<br>Length:                     | M12 x 1/2" BSP<br>380mm   |
| Metal Base Ring supplied with O-ring seal |            |                                      |                           |
| Mounting Hardware:                        |            | Studs:<br>Nut:<br>Horseshoe Wash     | 1 x 8mm<br>11mm A/F<br>er |
| Installation Hole Diameter:               |            | Minimum:<br>Maximum:<br>Recommended: | 34mm<br>42mm<br>34mm      |
| Cartridge:                                |            | Mondo 40K                            | Flat base                 |