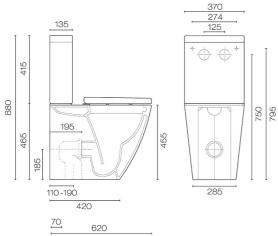

## Zen Rimless Overheight Back To Wall Toilet Suite Standard Seat CODE: ZEN62.ST

| Brand             | Progetto                                                                                  |
|-------------------|-------------------------------------------------------------------------------------------|
| Colour            | White                                                                                     |
| Finish            | Gloss                                                                                     |
| Installation      | Back To Wall                                                                              |
| WELS Rating       | 4 Star                                                                                    |
| Width (mm)        | 370                                                                                       |
| Depth (mm)        | 620                                                                                       |
| Pan Height        | 455mm                                                                                     |
| Water Inlet       | Rear                                                                                      |
| Warranty          | Toilet Pan & Cistern: 10 Years, Toilet Seat & Flushing Mechanism: 2 Year                  |
| Toilet Seat       | Soft Close / Quick Release                                                                |
| Includes Seat     | Yes                                                                                       |
| Trap Options      | S or P Trap                                                                               |
| Material          | Ceramic                                                                                   |
| Notes             | Overheight Pan - 480mm to top of the seat                                                 |
| Other Information | Hygeinic rimless pan design. Optional Matt Black flush button available (Code: A36105.BL) |