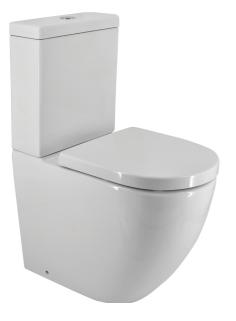

## Zen Rimless Overheight Back To Wall Toilet Suite Standard Seat CODE: ZEN62.ST

| Brand             | Progetto                                                                                  |
|-------------------|-------------------------------------------------------------------------------------------|
| Colour            | White                                                                                     |
| Finish            | Gloss                                                                                     |
| Installation      | Back To Wall                                                                              |
| WELS Rating       | 4 Star                                                                                    |
| Width (mm)        | 370                                                                                       |
| Depth (mm)        | 620                                                                                       |
| Pan Height        | 455mm                                                                                     |
| Water Inlet       | Rear                                                                                      |
| Warranty          | Toilet Pan & Cistern: 10 Years, Toilet Seat & Flushing Mechanism: 2 Year                  |
| Toilet Seat       | Soft Close / Quick Release                                                                |
| Includes Seat     | Yes                                                                                       |
| Trap Options      | S or P Trap                                                                               |
| Material          | Ceramic                                                                                   |
| Notes             | Overheight Pan - 480mm to top of the seat                                                 |
| Other Information | Hygeinic rimless pan design. Optional Matt Black flush button available (Code: A36105.BL) |