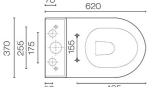

## Zen Rimless Overheight Back To Wall Toilet Suite Standard Seat CODE: ZEN62.ST

| Brand             | Progetto                                                                                  |
|-------------------|-------------------------------------------------------------------------------------------|
| Colour            | White                                                                                     |
| Finish            | Gloss                                                                                     |
| Installation      | Back To Wall                                                                              |
| WELS Rating       | 4 Star                                                                                    |
| Width (mm)        | 370                                                                                       |
| Depth (mm)        | 620                                                                                       |
| Pan Height        | 455mm                                                                                     |
| Water Inlet       | Rear                                                                                      |
| Warranty          | Toilet Pan & Cistern: 10 Years, Toilet Seat & Flushing Mechanism: 2 Year                  |
| Toilet Seat       | Soft Close / Quick Release                                                                |
| Includes Seat     | Yes                                                                                       |
| Trap Options      | S or P Trap                                                                               |
| Material          | Ceramic                                                                                   |
| Notes             | Overheight Pan - 480mm to top of the seat                                                 |
| Other Information | Hygeinic rimless pan design. Optional Matt Black flush button available (Code: A36105.BL) |