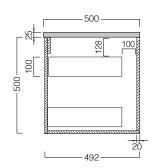

## **FEATURES**

- Dimensions W 1470 x H 525 x D 500 mm
- Timber veneer finishes are 100% natural, so each have variations in grain and colour. All come stained and sealed with a protective UV finish.
- Soft-close drawers.
- Tops are 25mm and available in timber veneer or
- Price included basin options include the Glory, Inset, Sleek, and selected Slim and Happy Hour. Other basins from our range may also be fitted.
- Single bowls must be offset left or right.

## **TECHNICAL DRAWINGS**

Top

Top Section of Drawer

Front

Side Section

## **NOTES**

When using a hidden bottle trap, we recommend 40551-32. All drawings in millimeters. Drawing indicates the technical measurement only and is not a reflection of how the unit will look. Sizes approximate.