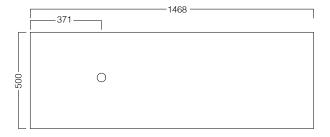

## **TECHNICAL DRAWINGS**

Top

Top Section of Drawer

Front

Side Section

## **NOTES**

When using a hidden bottle trap, we recommend 40551-32. All drawings in millimeters. Drawing indicates the technical measurement only and is not a reflection of how the unit will look. Sizes approximate.