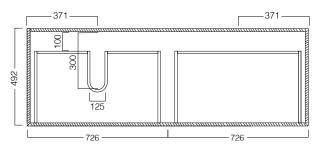

## **TECHNICAL DRAWINGS**

Top

Top Section of Drawer

Front

Side Section

## **NOTES**

When using a hidden bottle trap, we recommend 40551-32. All drawings in millimeters. Drawing indicates the technical measurement only and is not a reflection of how the unit will look. Sizes approximate.