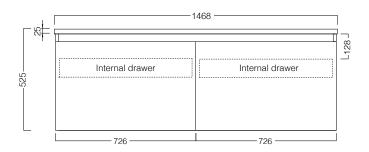

## **TECHNICAL DRAWINGS**

Top

Top Section of Drawer

Front

Side Section

## **NOTES**

When using a hidden bottle trap, we recommend 40551-32. All drawings in millimeters. Drawing indicates the technical measurement only and is not a reflection of how the unit will look. Sizes approximate.