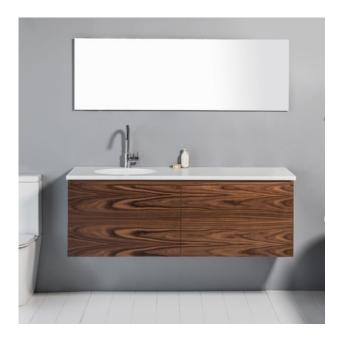

## Michel César

**DESCRIPTION PRODUCT CODE** 

1500 - 2 Drawers + 2 Concealed Drawers, Timber Veneer Unit, Kordura Top

ZE150D2WHSBTA

## **FEATURES**

- Dimensions W 1470 x H 525 x D 500 mm
- Timber veneer finishes are 100% natural, so each have variations in grain and colour. All come stained and sealed with a protective UV finish.
- Soft-close drawers.
- Tops are 25mm and available in timber veneer or
- Price included basin options include the Glory, Inset, Sleek, and selected Slim and Happy Hour. Other basins from our range may also be fitted.
- Single bowls must be offset left or right.