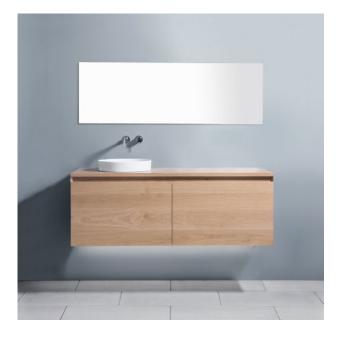

#### DESCRIPTION

1500 - 2 Drawers + 2 Concealed Drawers, Timber Veneer Unit, Timber Veneer Top

#### PRODUCT CODE

ZE150D2WHSBTP

• Dimensions - W 1470 x H 525 x D 500 mm

• Timber veneer finishes are 100% natural, so each have variations in grain and colour. All come stained

- Price included basin options include the Glory, Inset, Sleek, and selected Slim and Happy Hour.
  Other basins from our range may also be fitted.
- Single bowls must be offset left or right.