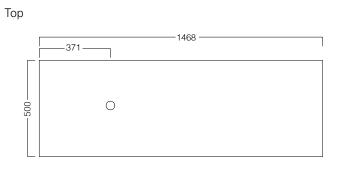

### **TECHNICAL DRAWINGS**

Top Section of Drawer

**FEATURES** 

Front

#### NOTES

When using a hidden bottle trap, we recommend 40551-32. All drawings in millimeters. Drawing indicates the technical measurement only and is not a reflection of how the unit will look. Sizes approximate.