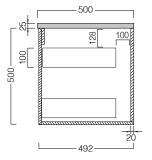

#### PRODUCT CODE

ZE150D2WHSBTP

• Dimensions - W 1470 x H 525 x D 500 mm

• Timber veneer finishes are 100% natural, so each have variations in grain and colour. All come stained

- Price included basin options include the Glory, Inset, Sleek, and selected Slim and Happy Hour.
  Other basins from our range may also be fitted.
- Single bowls must be offset left or right.

### **TECHNICAL DRAWINGS**

Top Section of Drawer

**FEATURES** 

Front