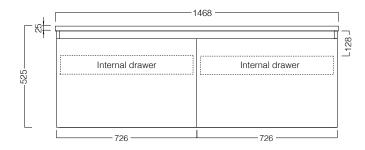

#### PRODUCT CODE

ZE150D2WHSBTP

• Dimensions - W 1470 x H 525 x D 500 mm

• Timber veneer finishes are 100% natural, so each have variations in grain and colour. All come stained

- Price included basin options include the Glory, Inset, Sleek, and selected Slim and Happy Hour.
  Other basins from our range may also be fitted.
- Single bowls must be offset left or right.

### **TECHNICAL DRAWINGS**

Top Section of Drawer

**FEATURES** 

Front