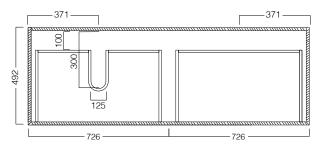

### **TECHNICAL DRAWINGS**

Top Section of Drawer

**FEATURES** 

Front

#### NOTES

When using a hidden bottle trap, we recommend 40551-32. All drawings in millimeters. Drawing indicates the technical measurement only and is not a reflection of how the unit will look. Sizes approximate.