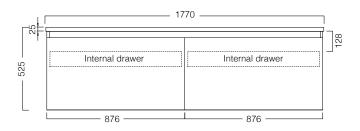

## **TECHNICAL DRAWINGS**

Top

Top Section of Drawer

Front

Side Section

## **NOTES**

When using a hidden bottle trap, we recommend 40551-32. All drawings in millimeters.

Drawing indicates the technical measurement only and is not a reflection of how the unit will look. Sizes approximate.