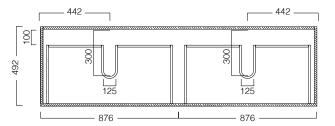

## **TECHNICAL DRAWINGS**

Top

Top Section of Drawer

Front

Side Section

## **NOTES**

When using a hidden bottle trap, we recommend 40551-32. All drawings in millimeters.

Drawing indicates the technical measurement only and is not a reflection of how the unit will look. Sizes approximate.