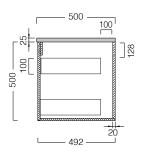

## **TECHNICAL DRAWINGS**

Top

Top Section of Drawer

Front

Side Section

## **NOTES**

When using a hidden bottle trap, we recommend 40551-32. All drawings in millimeters.

Drawing indicates the technical measurement only and is not a reflection of how the unit will look. Sizes approximate.