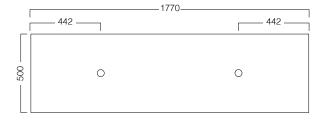

## **TECHNICAL DRAWINGS**

Top

Top Section of Drawer

Front

Side Section

## **NOTES**

When using a hidden bottle trap, we recommend 40551-32. All drawings in millimeters.

Drawing indicates the technical measurement only and is not a reflection of how the unit will look. Sizes approximate.