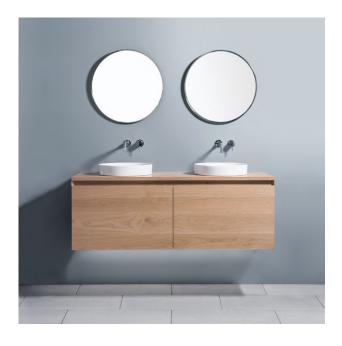

## Michel César

DESCRIPTION PRODUCT CODE

1800 - 2 Bowl, 2 Drawers Side-By-Side + 2 Concealed Drawers, Timber Veneer Unit, Kordura Top

ZE180D2WHDBTA

## **FEATURES**

- Dimensions W 1770 x H 525 x D 500 mm
- Paint The paint used on our products is polyurethane or UV based. It is five times harder and more durable than lacquer finishes.
- Timber veneer finishes are 100% natural, so each have variations in grain and colour. All come stained and sealed with a protective UV finish.
- Soft-close drawers.
- Tops are 25mm and available in timber veneer or Kordura.
- Price included basin options include the Glory, Inset, Sleek, and selected Slim and Happy Hour.
   Other basins from our range may also be fitted.