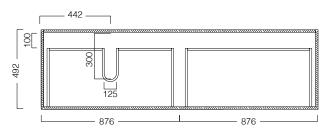

#### PRODUCT CODE

ZE180D2WHSBTA

• Dimensions - W 1770 x H 525 x D 500 mm

• Timber veneer finishes are 100% natural, so each have variations in grain and colour. All come stained

- Price included basin options include the Glory, Inset, Sleek, and selected Slim and Happy Hour.
  Other basins from our range may also be fitted.
- Single bowls must be offset left or right.

### **TECHNICAL DRAWINGS**

Top Section of Drawer

**FEATURES** 

Front

#### NOTES

When using a hidden bottle trap, we recommend 40551-32. All drawings in millimeters. Drawing indicates the technical measurement only and is not a reflection of how the unit will look. Sizes approximate.