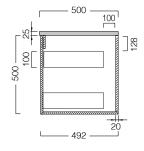

#### PRODUCT CODE

ZE180D2WHSBTA

• Dimensions - W 1770 x H 525 x D 500 mm

• Timber veneer finishes are 100% natural, so each have variations in grain and colour. All come stained

- Price included basin options include the Glory, Inset, Sleek, and selected Slim and Happy Hour.
  Other basins from our range may also be fitted.
- Single bowls must be offset left or right.

### **TECHNICAL DRAWINGS**

Top Section of Drawer

**FEATURES** 

Front

#### NOTES

When using a hidden bottle trap, we recommend 40551-32. All drawings in millimeters. Drawing indicates the technical measurement only and is not a reflection of how the unit will look. Sizes approximate.