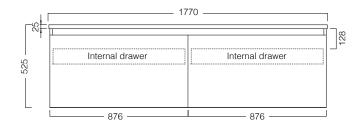

#### PRODUCT CODE

ZE180D2WHSBTA

• Dimensions - W 1770 x H 525 x D 500 mm

• Timber veneer finishes are 100% natural, so each have variations in grain and colour. All come stained

- Price included basin options include the Glory, Inset, Sleek, and selected Slim and Happy Hour.
  Other basins from our range may also be fitted.
- Single bowls must be offset left or right.

### **TECHNICAL DRAWINGS**

Top Section of Drawer

**FEATURES** 

Front

#### NOTES

When using a hidden bottle trap, we recommend 40551-32. All drawings in millimeters. Drawing indicates the technical measurement only and is not a reflection of how the unit will look. Sizes approximate.