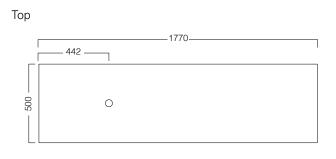

#### PRODUCT CODE

ZE180D2WHSBTA

• Dimensions - W 1770 x H 525 x D 500 mm

• Timber veneer finishes are 100% natural, so each have variations in grain and colour. All come stained

- Price included basin options include the Glory, Inset, Sleek, and selected Slim and Happy Hour.
  Other basins from our range may also be fitted.
- Single bowls must be offset left or right.

### **TECHNICAL DRAWINGS**

Top Section of Drawer

**FEATURES** 

Front

#### NOTES

When using a hidden bottle trap, we recommend 40551-32. All drawings in millimeters. Drawing indicates the technical measurement only and is not a reflection of how the unit will look. Sizes approximate.