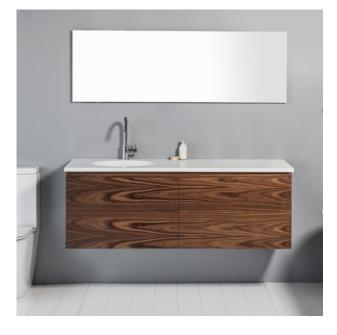

#### DESCRIPTION

1800 - 2 Drawers + 2 Concealed Drawers, Timber Veneer Unit, Kordura Top

#### PRODUCT CODE

ZE180D2WHSBTA

• Dimensions - W 1770 x H 525 x D 500 mm

• Timber veneer finishes are 100% natural, so each have variations in grain and colour. All come stained

- Price included basin options include the Glory, Inset, Sleek, and selected Slim and Happy Hour.
  Other basins from our range may also be fitted.
- Single bowls must be offset left or right.