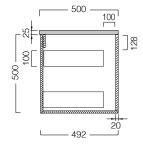

#### PRODUCT CODE

ZE180D2WHSBTP

• Dimensions - W 1770 x H 525 x D 500 mm

• Timber veneer finishes are 100% natural, so each have variations in grain and colour. All come stained

- Other basins from our range may also be fitted.
- Single bowls must be offset left or right.

### **TECHNICAL DRAWINGS**

Top Section of Drawer

**FEATURES** 

Front