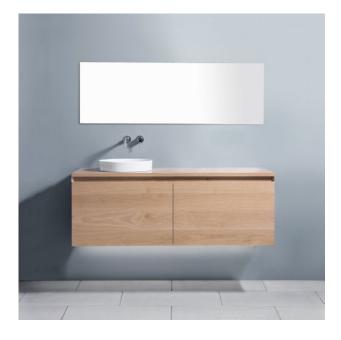

#### DESCRIPTION

1800 - 2 Drawers Side-By-Side + 2 Concealed Drawers, Timber Veneer Unit, Timber Veneer Top

#### PRODUCT CODE

ZE180D2WHSBTP

• Dimensions - W 1770 x H 525 x D 500 mm

• Timber veneer finishes are 100% natural, so each have variations in grain and colour. All come stained

- Other basins from our range may also be fitted.
- Single bowls must be offset left or right.