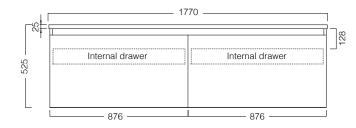

#### PRODUCT CODE

ZE180D2WHSBTP

• Dimensions - W 1770 x H 525 x D 500 mm

• Timber veneer finishes are 100% natural, so each have variations in grain and colour. All come stained

- Other basins from our range may also be fitted.
- Single bowls must be offset left or right.

### **TECHNICAL DRAWINGS**

Top Section of Drawer

**FEATURES** 

Front