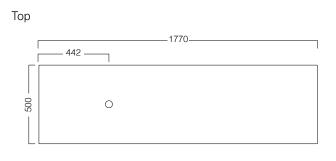

### **TECHNICAL DRAWINGS**

Top Section of Drawer

**FEATURES** 

Front

#### NOTES

When using a hidden bottle trap, we recommend 40551-32. All drawings in millimeters. Drawing indicates the technical measurement only and is not a reflection of how the unit will look. Sizes approximate.