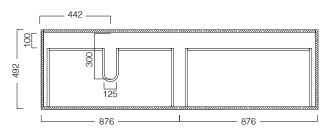

### **TECHNICAL DRAWINGS**

Top Section of Drawer

**FEATURES** 

Front

#### NOTES

When using a hidden bottle trap, we recommend 40551-32. All drawings in millimeters. Drawing indicates the technical measurement only and is not a reflection of how the unit will look. Sizes approximate.