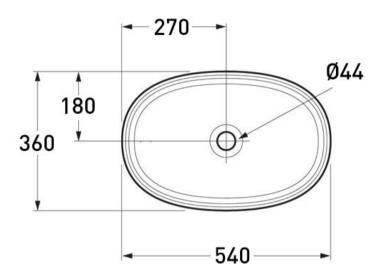

## BARE CONCRETE OVAL VESSEL BASIN 540 X 360 X 125 NTH

**ELEMENT**i

|              | Residential/Light<br>Commercial Use | Suitable for Residential/Light Commercial Use (Kitchens,<br>Bathrooms and Laundries in Hotels, Motels and<br>Retirement Villages). |
|--------------|-------------------------------------|------------------------------------------------------------------------------------------------------------------------------------|
| 5            | Guarantee                           | 5 Year Guarantee (Hotel and public spaces warranty is 2 years only. Discolouration and natural pitting is excluded from warranty)  |
| m.           | Hand Finished                       | Each piece is hand crafted & unique                                                                                                |
| 43           | Glass Fibre<br>Reinforced           | Glass Fibre Reinforced concrete give much higher flexural and tensile strengths than normal concrete.                              |
| $\checkmark$ | Heat + Stain resistant<br>sealer    | All concrete products are sealed with heat and stain resistant sealer which is also highly scratch resistant.                      |