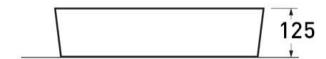

## BARE CONCRETE OVAL VESSEL BASIN 540 X 360 X 125 NTH

**ELEMENT**i

|              | Residential/Light<br>Commercial Use | Suitable for Residential/Light Commercial Use (Kitchens,<br>Bathrooms and Laundries in Hotels, Motels and<br>Retirement Villages). |
|--------------|-------------------------------------|------------------------------------------------------------------------------------------------------------------------------------|
| 5            | Guarantee                           | 5 Year Guarantee (Hotel and public spaces warranty is 2 years only. Discolouration and natural pitting is excluded from warranty)  |
| m.           | Hand Finished                       | Each piece is hand crafted & unique                                                                                                |
| 43           | Glass Fibre<br>Reinforced           | Glass Fibre Reinforced concrete give much higher flexural and tensile strengths than normal concrete.                              |
| $\checkmark$ | Heat + Stain resistant<br>sealer    | All concrete products are sealed with heat and stain resistant sealer which is also highly scratch resistant.                      |