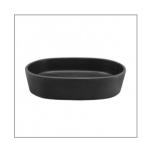

## BARE CONCRETE OVAL VESSEL BASIN 540 X 360 X 125 NTH

**ELEMENT**i

|              | Residential/Light<br>Commercial Use | Suitable for Residential/Light Commercial Use (Kitchens,<br>Bathrooms and Laundries in Hotels, Motels and<br>Retirement Villages). |
|--------------|-------------------------------------|------------------------------------------------------------------------------------------------------------------------------------|
| 5            | Guarantee                           | 5 Year Guarantee (Hotel and public spaces warranty is 2 years only. Discolouration and natural pitting is excluded from warranty)  |
| m.           | Hand Finished                       | Each piece is hand crafted & unique                                                                                                |
| 43           | Glass Fibre<br>Reinforced           | Glass Fibre Reinforced concrete give much higher flexural and tensile strengths than normal concrete.                              |
| $\checkmark$ | Heat + Stain resistant<br>sealer    | All concrete products are sealed with heat and stain resistant sealer which is also highly scratch resistant.                      |

## **Robertson NZ Limited**

Showroom: 25 Vestey Dr, Mt Wellington, Auckland, 1060

Phone: (64) 9 573 0490

Made in New Zealand Designed & Engineered in New Zealand

BARE Concrete Basins combine warm pastel colours with the natural harsh elements of concrete to create a focal point in any bathroom. Each piece is handcrafted and distinctively designed to embrace the natural properties of concrete. The soft oval basin shape brings a gentle ambience to the environment whilst showcasing the raw properties of the material.