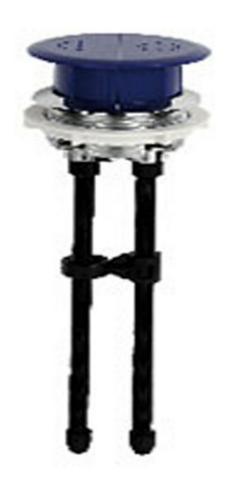

## RAISED PUSH BUTTON SET - BLUE

B5503

**ELEMENT**i

| Â | Residential/Light<br>Commercial Use | Suitable for Residential/Light Commercial Use (Kitchens,<br>Bathrooms and Laundries in Hotels, Motels and<br>Retirement Villages). |
|---|-------------------------------------|------------------------------------------------------------------------------------------------------------------------------------|
|   | Commercial Use                      | Suitable for commercial use.                                                                                                       |
| 1 | Guarantee                           | 1 Year Guarantee                                                                                                                   |