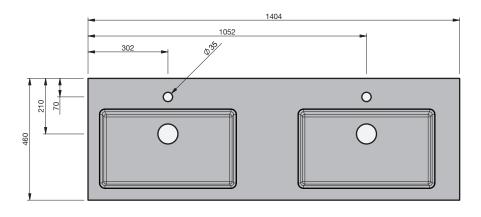

## BASIN SPECIFICATION Sussy - 1400 - Double

## CITY 46

| Product Features       |                       |
|------------------------|-----------------------|
| Type of basin          | Console Basin         |
| Material of basin      | Mineral Cast          |
| Capacity of basin      | 11 litre              |
| Overflow Configuration | Overflow not provided |
| Colour options         | White Gloss           |
|                        |                       |

## INDICATES TOP SURFACE ---

IMPORTANT NOTE: Throughout this guide, dimensions may vary by ± 2mm. Please read the installation manual for detailed information on installing the product. St. Michel pursues a policy of continuing improvement in design and manufacturing of its products. The right is therefore reserved to vary specifications without notice. For full installation instructions visit stmichel.co.nz.