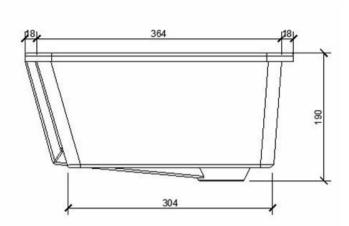

## CUBE SQUARE UNDERMOUNT BASIN 410 X 410 NTH

BD-CUB-104611

| â        | Residential/Light<br>Commercial | Suitable for Residential/Light Commercial Use (Kitchens,<br>Bathrooms and Laundries in Motels, Hotels and<br>Retirement Villages) |
|----------|---------------------------------|-----------------------------------------------------------------------------------------------------------------------------------|
| 5        | Guarantee                       | 5 Year Guarantee                                                                                                                  |
| ø        | Taphole                         | No Tap Hole                                                                                                                       |
| ALER D   | Dimensions                      | 410 (L) x 410 (W) x 195 (H)mm                                                                                                     |
| <b>M</b> | Hand Finished                   | Hand Finished Vitreous China.                                                                                                     |
| <u></u>  | VC Allowance                    | Please give an allowance of 10mm (-/+) for all Vitreous China basin dimensions.                                                   |
| 0        | Includes Overflow               |                                                                                                                                   |