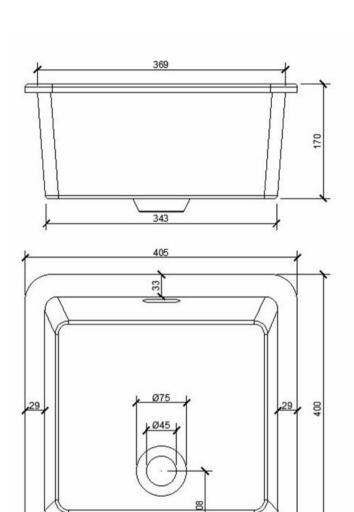

## CUBE SQUARE UNDERMOUNT BASIN 410 X 410 NTH

BD-CUB-104611

| â        | Residential/Light<br>Commercial | Suitable for Residential/Light Commercial Use (Kitchens,<br>Bathrooms and Laundries in Motels, Hotels and<br>Retirement Villages) |
|----------|---------------------------------|-----------------------------------------------------------------------------------------------------------------------------------|
| 5        | Guarantee                       | 5 Year Guarantee                                                                                                                  |
| ø        | Taphole                         | No Tap Hole                                                                                                                       |
| ALER D   | Dimensions                      | 410 (L) x 410 (W) x 195 (H)mm                                                                                                     |
| <b>M</b> | Hand Finished                   | Hand Finished Vitreous China.                                                                                                     |
| <u></u>  | VC Allowance                    | Please give an allowance of 10mm (-/+) for all Vitreous China basin dimensions.                                                   |
| 0        | Includes Overflow               |                                                                                                                                   |