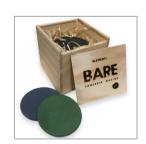

## BARE CONCRETE SAMPLE BOX

BSA10 \$129 **ELEMENT**i

Made in New

Zealand

|                | Residential/Light<br>Commercial Use | Suitable for Residential/Light Commercial Use (Kitchens, Bathrooms and Laundries in Hotels, Motels and Retirement Villages).                                                       |
|----------------|-------------------------------------|------------------------------------------------------------------------------------------------------------------------------------------------------------------------------------|
| <b>M</b>       | Hand Finished                       | Hand Finished Vitreous China.                                                                                                                                                      |
| *              | Stain Resistant                     | The low material porosity denies staining agents the opportunity to penetrate the surface. Even the worst stains such as red wine and beetroot are easily wiped away with a cloth. |
| <b>\$</b> \$\$ | Heat Resistant                      | Resistant to repeated hot & cold liquids without effect.                                                                                                                           |
|                |                                     |                                                                                                                                                                                    |

## **Robertson NZ Limited**

Showroom: 25 Vestey Dr, Mt Wellington, Auckland, 1060

Phone: (64) 9 573 0490

BARE Concrete Basins combine warm pastel colours with the natural harsh elements of concrete to create a focal point in any bathroom. Each piece is handcrafted and distinctively designed to embrace the natural properties of concrete. These sample boxes include 10 coloured concrete discs demonstrating the wide range of warm pastel colours to choose from when selecting a BARE concrete basin.