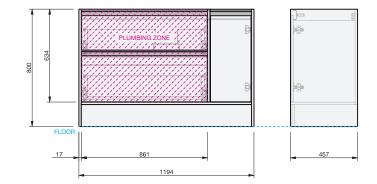

## Basin range (refer to applicable basin specification) SUSSY FI I A GLAM 39 GRACE HELIX SFERA SMARTB 740 T TEOREMA 420 TRINITY NESA STAR RESPECT DIGNITY MECCA

Drawings depict cabinet only.

•

- Waste outlet positioned for standard bottle trap and pop up basin waste.
- Onda Storage Type B supplied with vanity.

INDICATES PLUMBING ------

INDICATES FLOOR SURFACE -----

IMPORTANT NOTE: Throughout this guide, dimensions may vary by ± 2mm. Please read the installation manual for detailed information on installing the product. St. Michel pursues a policy of continuing improvement in design and manufacturing of its products. The right is therefore reserved to vary specifications without notice. For full installation instructions visit stmichel.co.nz.