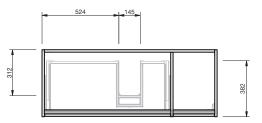

INDICATES PLUMBING ------

INDICATES FLOOR SURFACE -----

IMPORTANT NOTE: Throughout this guide, dimensions may vary by ± 2mm. Please read the installation manual for detailed information on installing the product. St. Michel pursues a policy of continuing improvement in design and manufacturing of its products. The right is therefore reserved to vary specifications without notice. For full installation instructions visit stmichel.co.nz.