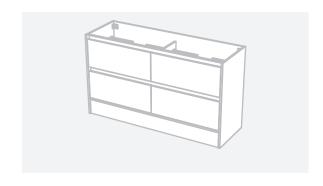

## **CABINET SPECIFICATION**

City 46 - 1400 - Floor - DB - 4 Drawer



## Basin range (refer to applicable basin specification)



- Drawings depict cabinet only.
- Waste outlet positioned for standard bottle trap and pop up basin waste.
- Onda Storage Type A supplied with vanity.









30 YEARS AQUAEDGE

INDICATES PLUMBING -----

INDICATES FLOOR SURFACE -----

IMPORTANT NOTE: Throughout this guide, dimensions may vary by  $\pm 2$ mm. Please read the installation manual for detailed information on installing the product. St. Michel pursues a policy of continuing improvement in design and manufacturing of its products. The right is therefore reserved to vary specifications without notice. For full installation instructions visit stmichel.co.nz.

Date edited: 20/04/2020

01/01