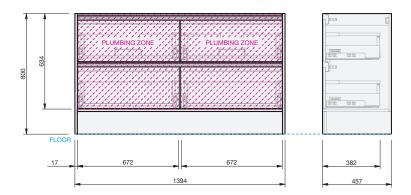

## **CABINET SPECIFICATION**

City 46 - 1400 - Floor - DB - 4 Drawer

30 YEARS AQUAEDGE

INDICATES PLUMBING -----

INDICATES FLOOR SURFACE -----

IMPORTANT NOTE: Throughout this guide, dimensions may vary by  $\pm 2$ mm. Please read the installation manual for detailed information on installing the product. St. Michel pursues a policy of continuing improvement in design and manufacturing of its products. The right is therefore reserved to vary specifications without notice. For full installation instructions visit stmichel.co.nz.