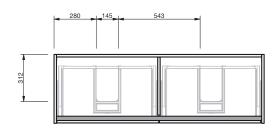

## **CABINET SPECIFICATION**

City 46 - 1400 - Floor - DB - 4 Drawer

30 YEARS AQUAEDGE

INDICATES PLUMBING -----

INDICATES FLOOR SURFACE -----

IMPORTANT NOTE: Throughout this guide, dimensions may vary by  $\pm 2$ mm. Please read the installation manual for detailed information on installing the product. St. Michel pursues a policy of continuing improvement in design and manufacturing of its products. The right is therefore reserved to vary specifications without notice. For full installation instructions visit stmichel.co.nz.