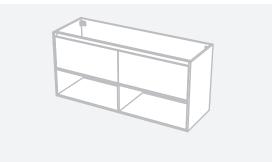

CABINET SPECIFICATION City 46 - 1400 - Wall - DB - 2 Drawer 2 Open Storage

## Basin range (refer to applicable basin specification)

Drawings depict cabinet only.

•

- It is important to decide on what height you want your finished top surface from the floor, this will determine where your plumbing will be positioned.
- We suggest that you install your wall hung vanity between 830-950mm high to the finished top surface.
- Waste outlet positioned for standard bottle trap and pop up basin waste.
- Onda Storage Type A supplied with vanity.