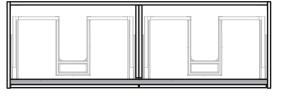

CABINET SPECIFICATION City 46 - 1400 - Wall - DB - 2 Drawer 2 Open Storage

INDICATES PLUMBING -----

INDICATES FLOOR SURFACE -----

IMPORTANT NOTE: Throughout this guide, dimensions may vary by  $\pm$  2mm. Please read the installation manual for detailed information on installing the product. St. Michel pursues a policy of continuing improvement in design and manufacturing of its products. The right is therefore reserved to vary specifications without notice. For full installation instructions visit stmichel.co.nz.