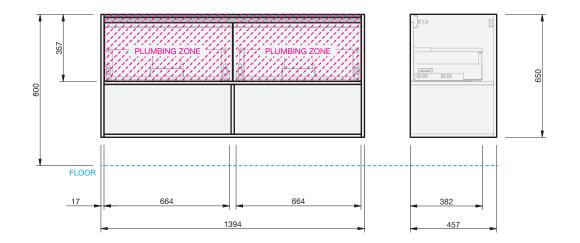

CABINET SPECIFICATION City 46 - 1400 - Wall - DB - 2 Drawer 2 Open Storage

## Basin range (refer to applicable basin specification)

Drawings depict cabinet only.

•

- It is important to decide on what height you want your finished top surface from the floor, this will determine where your plumbing will be positioned.
- We suggest that you install your wall hung vanity between 830-950mm high to the finished top surface.
- Waste outlet positioned for standard bottle trap and pop up basin waste.
- Onda Storage Type A supplied with vanity.

INDICATES PLUMBING -----

INDICATES FLOOR SURFACE -----

IMPORTANT NOTE: Throughout this guide, dimensions may vary by  $\pm$  2mm. Please read the installation manual for detailed information on installing the product. St. Michel pursues a policy of continuing improvement in design and manufacturing of its products. The right is therefore reserved to vary specifications without notice. For full installation instructions visit stmichel.co.nz.