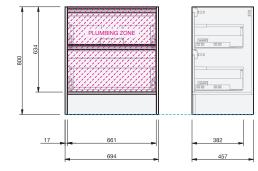

INDICATES PLUMBING ------

INDICATES FLOOR SURFACE -----

IMPORTANT NOTE: Throughout this guide, dimensions may vary by  $\pm$  2mm. Please read the installation manual for detailed information on installing the product. St. Michel pursues a policy of continuing improvement in design and manufacturing of its products. The right is therefore reserved to vary specifications without notice. For full installation instructions visit stmichel.co.nz.