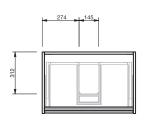

## Basin range (refer to applicable basin specification) SUSSY ELLA GLAM 39 GRACE HELIX SFERA SMARTB 740 Ŧ TEOREMA 420 TRINITY NESA STAR RESPECT DIGNITY MECCA

Drawings depict cabinet only.

•

- Waste outlet positioned for standard bottle trap and pop up basin waste.
- Onda Storage supplied with vanity.