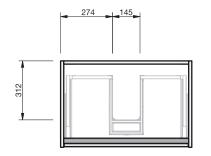

## Basin range (refer to applicable basin specification)

Drawings depict cabinet only.

•

- It is important to decide on what height you want your finished top surface from the floor, this will determine where your plumbing will be positioned.
- We suggest that you install your wall hung vanity between 830-950mm high to the finished top surface.
- Waste outlet positioned for standard bottle trap and pop up basin waste.
- Onda Storage Type A supplied with vanity.

INDICATES PLUMBING -----

INDICATES FLOOR SURFACE ----

IMPORTANT NOTE: Throughout this guide, dimensions may vary by  $\pm$  2mm. Please read the installation manual for detailed information on installing the product. St. Michel pursues a policy of continuing improvement in design and manufacturing of its products. The right is therefore reserved to vary specifications without notice. For full installation instructions visit stmichel.co.nz.