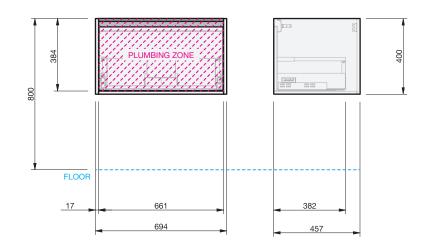

## Basin range (refer to applicable basin specification)

Drawings depict cabinet only.

•

- It is important to decide on what height you want your finished top surface from the floor, this will determine where your plumbing will be positioned.
- We suggest that you install your wall hung vanity between 830-950mm high to the finished top surface.
- Waste outlet positioned for standard bottle trap and pop up basin waste.
- Onda Storage Type A supplied with vanity.

INDICATES PLUMBING -----

INDICATES FLOOR SURFACE ----

IMPORTANT NOTE: Throughout this guide, dimensions may vary by  $\pm$  2mm. Please read the installation manual for detailed information on installing the product. St. Michel pursues a policy of continuing improvement in design and manufacturing of its products. The right is therefore reserved to vary specifications without notice. For full installation instructions visit stmichel.co.nz.