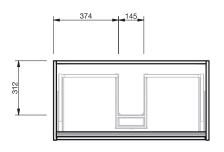

CABINET SPECIFICATION City 46 - 900 - Wall - 1 Drawer

## Basin range (refer to applicable basin specification)

Drawings depict cabinet only.

•

- It is important to decide on what height you want your finished top surface from the floor, this will determine where your plumbing will be positioned.
- We suggest that you install your wall hung vanity between 830-950mm high to the finished top surface.
- Waste outlet positioned for standard bottle trap and pop up basin waste.
- Onda Storage Type B supplied with vanity.