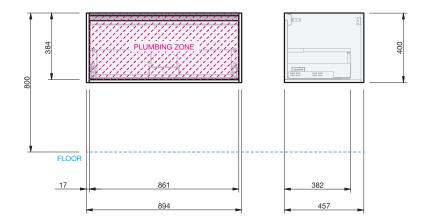

INDICATES PLUMBING -----

INDICATES FLOOR SURFACE ----

IMPORTANT NOTE: Throughout this guide, dimensions may vary by  $\pm$  2mm. Please read the installation manual for detailed information on installing the product. St. Michel pursues a policy of continuing improvement in design and manufacturing of its products. The right is therefore reserved to vary specifications without notice. For full installation instructions visit stmichel.co.nz.