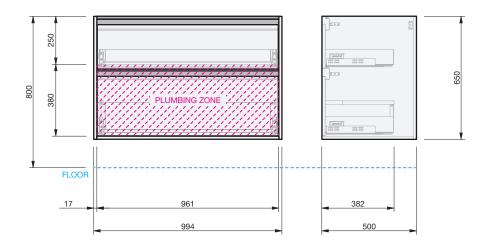

## CABINET SPECIFICATION City 50 - 1000 - Wall - 2 drawer

Basin range (refer to applicable basin specifications & top specifications)

- Drawings depict cabinet only.
- It is important to decide on what height you want your finished top from the floor, this will determine where your plumbing will be positioned.
- We suggest that you install your wall hung vanity between 830-950mm high to the finished top surface.
- Box Trap & Space Saver Kit supplied with vanity. Refer to applicable specification sheet.
- Onda Storage Type B supplied with vanity.

30 YEARS AQUAEDGE

OSE STORAGE

INDICATES PLUMBING ZONE -----

INDICATES FLOOR SURFACE -

IMPORTANT NOTE: Throughout this guide, dimensions may vary by  $\pm$  2mm. Please read the installation manual for detailed information on installing the product. St. Michel pursues a policy of continuing improvement in design and manufacturing of its products. The right is therefore reserved to vary specifications without notice. For full installation instructions visit strnichel.co.nz.