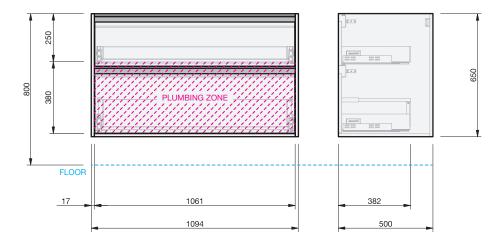

## **CABINET SPECIFICATION** City 50 - 1100 - Wall - 2 drawer

Basin range (refer to applicable basin specifications & top specifications)

- Drawings depict cabinet only.
- It is important to decide on what height you want your finished top from the floor, this will determine where your plumbing will be positioned.
- We suggest that you install your wall hung vanity between 830-950mm high to the finished
- Box Trap & Space Saver Kit supplied with vanity. Refer to applicable specification sheet.
- Onda Storage Type B supplied with vanity.

30 YEARS AQUAEDGE

ONDA

STORAGE

INDICATES PLUMBING ZONE

INDICATES FLOOR SURFACE -

IMPORTANT NOTE: Throughout this guide, dimensions may vary by  $\pm\ 2\text{mm}.$ Please read the installation manual for detailed information on installing the product. St. Michel pursues a policy of continuing improvement in design and manufacturing of its products. The right is therefore reserved to vary specifications without notice. For full installation instructions visit stmichel.co.nz.