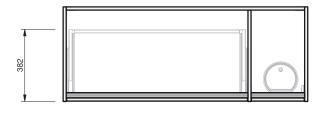

CABINET SPECIFICATION City 50 - 1300 - Wall - 1 drawer, 1 door

Basin range (refer to applicable basin specifications & top specifications)

Drawings depict cabinet only.

- It is important to decide on what height you want your finished top from the floor, this will
  determine where your plumbing will be positioned.
- We suggest that you install your wall hung vanity between 830-950mm high to the finished top surface.
- Box Trap & Space Saver Kit supplied with vanity. Refer to applicable specification sheet.
- Onda Storage Type B supplied with vanity.
- Brabantia 3L Bin supplied inside vanity.