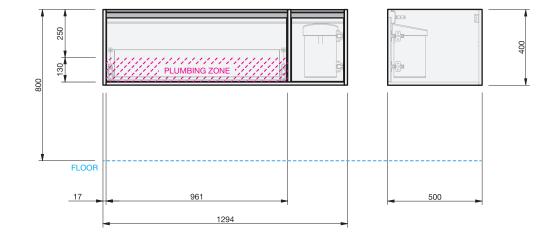

CABINET SPECIFICATION City 50 - 1300 - Wall - 1 drawer, 1 door

Basin range (refer to applicable basin specifications & top specifications)

Drawings depict cabinet only.

- It is important to decide on what height you want your finished top from the floor, this will
  determine where your plumbing will be positioned.
- We suggest that you install your wall hung vanity between 830-950mm high to the finished top surface.
- Box Trap & Space Saver Kit supplied with vanity. Refer to applicable specification sheet.
- Onda Storage Type B supplied with vanity.
- Brabantia 3L Bin supplied inside vanity.

INDICATES PLUMBING ZONE ------

INDICATES FLOOR SURFACE ---

IMPORTANT NOTE: Throughout this guide, dimensions may vary by  $\pm$  2mm. Please read the installation manual for detailed information on installing the product. St. Michel pursues a policy of continuing improvement in design and manufacturing of its products. The right is therefore reserved to vary specifications without notice. For full installation instructions visit stmichel.co.nz.