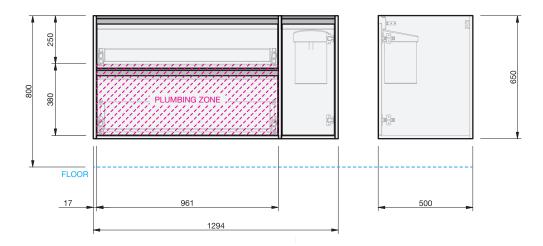

## **CABINET SPECIFICATION**

City 50 - 1300 - Wall - 2 drawer, 1 door

Basin range (refer to applicable basin specifications & top specifications)

- Drawings depict cabinet only.
- It is important to decide on what height you want your finished top from the floor, this will determine where your plumbing will be positioned.
- We suggest that you install your wall hung vanity between 830-950mm high to the finished
- Box Trap & Space Saver Kit supplied with vanity. Refer to applicable specification sheet.
- Onda Storage Type B supplied with vanity.
- Brabantia 3L Bin supplied inside vanity.

30 YEARS AQUAEDGE

ONDA

INDICATES PLUMBING ZONE

INDICATES FLOOR SURFACE -

IMPORTANT NOTE: Throughout this guide, dimensions may vary by  $\pm\ 2\text{mm}.$ Please read the installation manual for detailed information on installing the product. St. Michel pursues a policy of continuing improvement in design and manufacturing of its products. The right is therefore reserved to vary specifications without notice. For full installation instructions visit stmichel.co.nz.