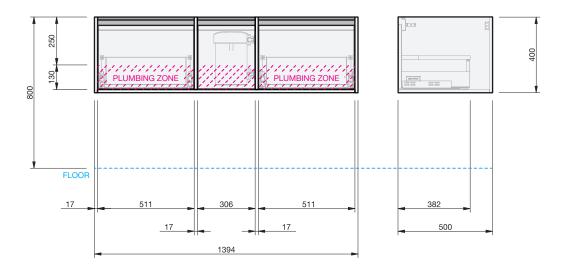

## **CABINET SPECIFICATION**

City 50 - 1400 - Wall - 2 drawer, 1 door

Basin range (refer to applicable basin specifications & top specifications)

- Drawings depict cabinet only.
- It is important to decide on what height you want your finished top from the floor, this will determine where your plumbing will be positioned.
- We suggest that you install your wall hung vanity between 830-950mm high to the finished
- Box Trap & Space Saver Kit supplied with vanity. Refer to applicable specification sheet.
- Onda Storage Type B supplied with vanity.
- Brabantia 3L Bin supplied inside vanity.

ONDA STORAGE

INDICATES PLUMBING ZONE

INDICATES FLOOR SURFACE --

IMPORTANT NOTE: Throughout this guide, dimensions may vary by  $\pm\ 2\text{mm}.$ Please read the installation manual for detailed information on installing the product. St. Michel pursues a policy of continuing improvement in design and manufacturing of its products. The right is therefore reserved to vary specifications without notice. For full installation instructions visit stmichel.co.nz.