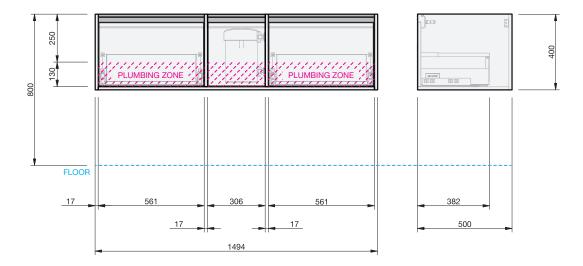

## **CABINET SPECIFICATION**

City 50 - 1500 - Wall - 2 drawer, 1 door

Basin range (refer to applicable basin specifications & top specifications)

- Drawings depict cabinet only.
- Cabinet is supplied as 2 modules.
- It is important to decide on what height you want your finished top from the floor, this will determine where your plumbing will be positioned.
- We suggest that you install your wall hung vanity between 830-950mm high to the finished top surface.
- Box Trap & Space Saver Kit supplied with vanity. Refer to applicable specification sheet.
- Onda Storage Type B supplied with vanity.
- Brabantia 3L Bin supplied inside vanity.

INDICATES PLUMBING ZONE

INDICATES FLOOR SURFACE --

IMPORTANT NOTE: Throughout this guide, dimensions may vary by  $\pm\ 2\text{mm}.$ Please read the installation manual for detailed information on installing the product. St. Michel pursues a policy of continuing improvement in design and manufacturing of its products. The right is therefore reserved to vary specifications without notice. For full installation instructions visit stmichel.co.nz.