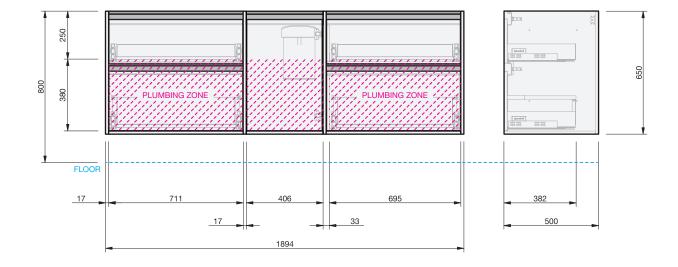

CABINET SPECIFICATION City 50 - 1900 - Wall - 4 drawer, 1 door

Basin range (refer to applicable basin specifications & top specifications)

Drawings depict cabinet only.

- Cabinet is supplied as 2 modules.
- It is important to decide on what height you want your finished top from the floor, this will
  determine where your plumbing will be positioned.
- We suggest that you install your wall hung vanity between 830-950mm high to the finished top surface.
- Box Trap & Space Saver Kit supplied with vanity. Refer to applicable specification sheet.
- Onda Storage Type B supplied with vanity.
- Brabantia 3L Bin supplied inside vanity.

## INDICATES PLUMBING ZONE ------

INDICATES FLOOR SURFACE ---

IMPORTANT NOTE: Throughout this guide, dimensions may vary by  $\pm$  2mm. Please read the installation manual for detailed information on installing the product. St. Michel pursues a policy of continuing improvement in design and manufacturing of its products. The right is therefore reserved to vary specifications without notice. For full installation instructions visit stmichel.co.nz.