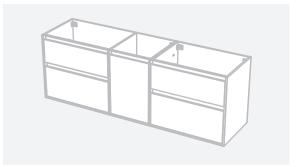

CABINET SPECIFICATION City 50 - 1900 - Wall - 4 drawer, 1 door

Basin range (refer to applicable basin specifications & top specifications)

Drawings depict cabinet only.

- Cabinet is supplied as 2 modules.
- It is important to decide on what height you want your finished top from the floor, this will
  determine where your plumbing will be positioned.
- We suggest that you install your wall hung vanity between 830-950mm high to the finished top surface.
- Box Trap & Space Saver Kit supplied with vanity. Refer to applicable specification sheet.
- Onda Storage Type B supplied with vanity.
- Brabantia 3L Bin supplied inside vanity.