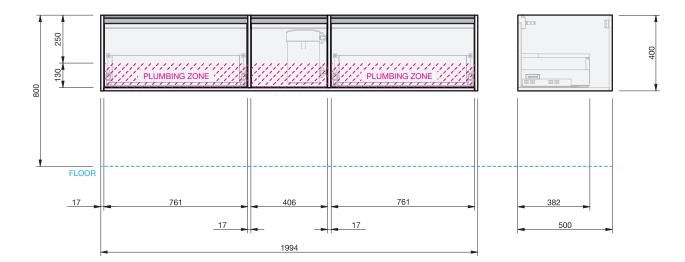

## **CABINET SPECIFICATION**

City 50 - 2000 - Wall - 2 drawer, 1 door

Basin range (refer to applicable basin specifications & top specifications)

- Drawings depict cabinet only.
- It is important to decide on what height you want your finished top from the floor, this will determine where your plumbing will be positioned.
- We suggest that you install your wall hung vanity between 830-950mm high to the finished
- Box Trap & Space Saver Kit supplied with vanity. Refer to applicable specification sheet.
- Onda Storage Type B supplied with vanity.
- Brabantia 3L Bin supplied inside vanity.

CLOSE

ONDA

MODULAR

INDICATES PLUMBING ZONE

INDICATES FLOOR SURFACE --

IMPORTANT NOTE: Throughout this guide, dimensions may vary by  $\pm\ 2\text{mm}.$ Please read the installation manual for detailed information on installing the product. St. Michel pursues a policy of continuing improvement in design and manufacturing of its products. The right is therefore reserved to vary specifications without notice. For full installation instructions visit stmichel.co.nz.