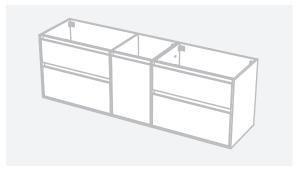

CABINET SPECIFICATION City 50 - 2000 - Wall - 4 drawer, 1 door

Basin range (refer to applicable basin specifications & top specifications)

Drawings depict cabinet only.

- Cabinet is supplied as 2 modules.
- It is important to decide on what height you want your finished top from the floor, this will
  determine where your plumbing will be positioned.
- We suggest that you install your wall hung vanity between 830-950mm high to the finished top surface.
- Box Trap & Space Saver Kit supplied with vanity. Refer to applicable specification sheet.
- Onda Storage Type B supplied with vanity.
- Brabantia 3L Bin supplied inside vanity.