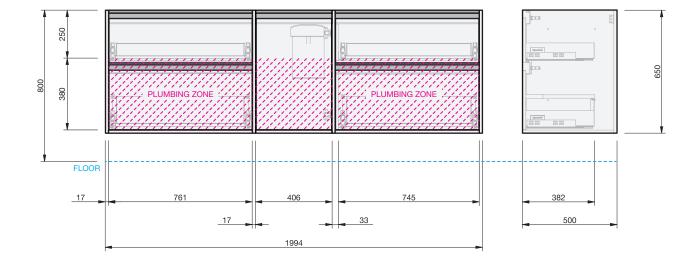

CABINET SPECIFICATION City 50 - 2000 - Wall - 4 drawer, 1 door

Basin range (refer to applicable basin specifications & top specifications)

Drawings depict cabinet only.

- Cabinet is supplied as 2 modules.
- It is important to decide on what height you want your finished top from the floor, this will
  determine where your plumbing will be positioned.
- We suggest that you install your wall hung vanity between 830-950mm high to the finished top surface.
- Box Trap & Space Saver Kit supplied with vanity. Refer to applicable specification sheet.
- Onda Storage Type B supplied with vanity.
- Brabantia 3L Bin supplied inside vanity.

## INDICATES PLUMBING ZONE ------

INDICATES FLOOR SURFACE ---

IMPORTANT NOTE: Throughout this guide, dimensions may vary by  $\pm$  2mm. Please read the installation manual for detailed information on installing the product. St. Michel pursues a policy of continuing improvement in design and manufacturing of its products. The right is therefore reserved to vary specifications without notice. For full installation instructions visit stmichel.co.nz.