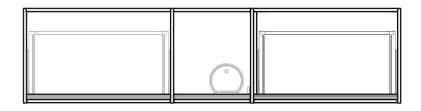

CABINET SPECIFICATION City 50 - 2000 - Wall - 4 drawer, 1 door

Basin range (refer to applicable basin specifications & top specifications)

Drawings depict cabinet only.

- Cabinet is supplied as 2 modules.
- It is important to decide on what height you want your finished top from the floor, this will
  determine where your plumbing will be positioned.
- We suggest that you install your wall hung vanity between 830-950mm high to the finished top surface.
- Box Trap & Space Saver Kit supplied with vanity. Refer to applicable specification sheet.
- Onda Storage Type B supplied with vanity.
- Brabantia 3L Bin supplied inside vanity.

## INDICATES PLUMBING ZONE ------

INDICATES FLOOR SURFACE ---

IMPORTANT NOTE: Throughout this guide, dimensions may vary by  $\pm$  2mm. Please read the installation manual for detailed information on installing the product. St. Michel pursues a policy of continuing improvement in design and manufacturing of its products. The right is therefore reserved to vary specifications without notice. For full installation instructions visit stmichel.co.nz.