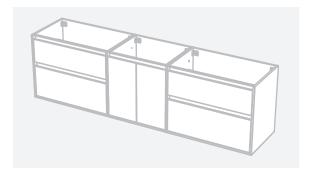

CABINET SPECIFICATION City 50 - 2300 - Wall - 4 drawer, 2 door

Basin range (refer to applicable basin specifications & top specifications)

Drawings depict cabinet only.

- Cabinet is supplied as 3 modules.
- It is important to decide on what height you want your finished top from the floor, this will
  determine where your plumbing will be positioned.
- We suggest that you install your wall hung vanity between 830-950mm high to the finished top surface.
- Box Trap & Space Saver Kit supplied with vanity. Refer to applicable specification sheet.
- Onda Storage Type B supplied with vanity.
- Brabantia 3L Bin supplied inside vanity.