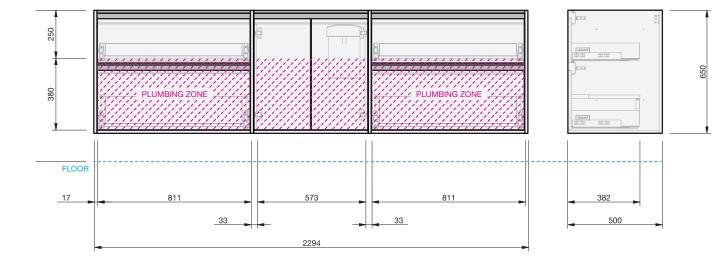

CABINET SPECIFICATION City 50 - 2300 - Wall - 4 drawer, 2 door

Basin range (refer to applicable basin specifications & top specifications)

Drawings depict cabinet only.

- Cabinet is supplied as 3 modules.
- It is important to decide on what height you want your finished top from the floor, this will
  determine where your plumbing will be positioned.
- We suggest that you install your wall hung vanity between 830-950mm high to the finished top surface.
- Box Trap & Space Saver Kit supplied with vanity. Refer to applicable specification sheet.
- Onda Storage Type B supplied with vanity.
- Brabantia 3L Bin supplied inside vanity.

## INDICATES PLUMBING ZONE ------

INDICATES FLOOR SURFACE --

IMPORTANT NOTE: Throughout this guide, dimensions may vary by  $\pm$  2mm. Please read the installation manual for detailed information on installing the product. St. Michel pursues a policy of continuing improvement in design and manufacturing of its products. The right is therefore reserved to vary specifications without notice. For full installation instructions visit stmichel.co.nz.