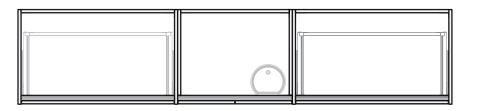

CABINET SPECIFICATION City 50 - 2300 - Wall - 4 drawer, 2 door

Basin range (refer to applicable basin specifications & top specifications)

Drawings depict cabinet only.

- Cabinet is supplied as 3 modules.
- It is important to decide on what height you want your finished top from the floor, this will
  determine where your plumbing will be positioned.
- We suggest that you install your wall hung vanity between 830-950mm high to the finished top surface.
- Box Trap & Space Saver Kit supplied with vanity. Refer to applicable specification sheet.
- Onda Storage Type B supplied with vanity.
- Brabantia 3L Bin supplied inside vanity.

## INDICATES PLUMBING ZONE ------

INDICATES FLOOR SURFACE --

IMPORTANT NOTE: Throughout this guide, dimensions may vary by  $\pm$  2mm. Please read the installation manual for detailed information on installing the product. St. Michel pursues a policy of continuing improvement in design and manufacturing of its products. The right is therefore reserved to vary specifications without notice. For full installation instructions visit stmichel.co.nz.