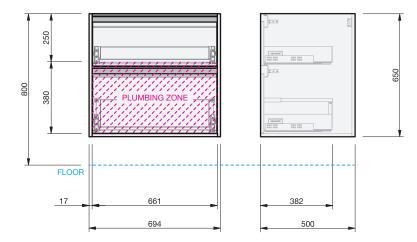

## CABINET SPECIFICATION City 50 - 700 - Wall - 2 drawer

Basin range (refer to applicable basin specifications & top specifications)

- Drawings depict cabinet only.
- It is important to decide on what height you want your finished top from the floor, this will determine where your plumbing will be positioned.
- We suggest that you install your wall hung vanity between 830-950mm high to the finished top surface.
- Box Trap & Space Saver Kit supplied with vanity. Refer to applicable specification sheet.
- Onda Storage Type B supplied with vanity.

30 YEARS AQUAEDGE

SOFT

ONDA STORAGE

INDICATES PLUMBING ZONE

INDICATES FLOOR SURFACE -

IMPORTANT NOTE: Throughout this guide, dimensions may vary by  $\pm$  2mm. Please read the installation manual for detailed information on installing the product. St. Michel pursues a policy of continuing improvement in design and manufacturing of its products. The right is therefore reserved to vary specifications without notice. For full installation instructions visit strnichel.co.nz.