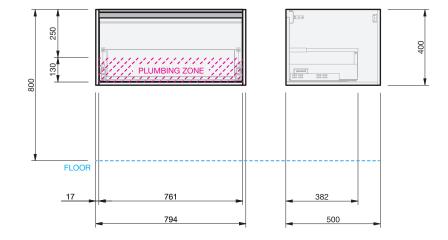

CABINET SPECIFICATION City 50 - 800 - Wall - 1 drawer

Basin range (refer to applicable basin specifications & top specifications)

Drawings depict cabinet only.

- It is important to decide on what height you want your finished top from the floor, this will
  determine where your plumbing will be positioned.
- We suggest that you install your wall hung vanity between 830-950mm high to the finished top surface.
- Box Trap & Space Saver Kit supplied with vanity. Refer to applicable specification sheet.
- Onda Storage Type B supplied with vanity.

INDICATES PLUMBING ZONE ------

INDICATES FLOOR SURFACE ---

IMPORTANT NOTE: Throughout this guide, dimensions may vary by  $\pm$  2mm. Please read the installation manual for detailed information on installing the product. St. Michel pursues a policy of continuing improvement in design and manufacturing of its products. The right is therefore reserved to vary specifications without notice. For full installation instructions visit stmichel.co.nz.