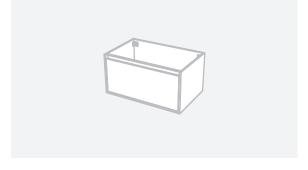

CABINET SPECIFICATION City 50 - 800 - Wall - 1 drawer

Basin range (refer to applicable basin specifications & top specifications)

Drawings depict cabinet only.

- It is important to decide on what height you want your finished top from the floor, this will
  determine where your plumbing will be positioned.
- We suggest that you install your wall hung vanity between 830-950mm high to the finished top surface.
- Box Trap & Space Saver Kit supplied with vanity. Refer to applicable specification sheet.
- Onda Storage Type B supplied with vanity.