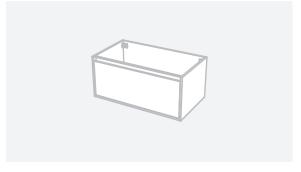

CABINET SPECIFICATION City 50 - 900 - Wall - 1 drawer

Basin range (refer to applicable basin specifications & top specifications)

Drawings depict cabinet only.

- It is important to decide on what height you want your finished top from the floor, this will
  determine where your plumbing will be positioned.
- We suggest that you install your wall hung vanity between 830-950mm high to the finished top surface.
- Box Trap & Space Saver Kit supplied with vanity. Refer to applicable specification sheet.
- Onda Storage Type B supplied with vanity.