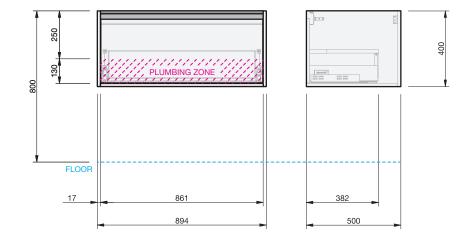

CABINET SPECIFICATION City 50 - 900 - Wall - 1 drawer

Basin range (refer to applicable basin specifications & top specifications)

Drawings depict cabinet only.

- It is important to decide on what height you want your finished top from the floor, this will
  determine where your plumbing will be positioned.
- We suggest that you install your wall hung vanity between 830-950mm high to the finished top surface.
- Box Trap & Space Saver Kit supplied with vanity. Refer to applicable specification sheet.
- Onda Storage Type B supplied with vanity.

INDICATES PLUMBING ZONE ------

INDICATES FLOOR SURFACE ---

IMPORTANT NOTE: Throughout this guide, dimensions may vary by  $\pm$  2mm. Please read the installation manual for detailed information on installing the product. St. Michel pursues a policy of continuing improvement in design and manufacturing of its products. The right is therefore reserved to vary specifications without notice. For full installation instructions visit stmichel.co.nz.