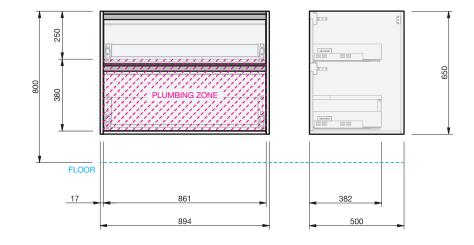

CABINET SPECIFICATION City 50 - 900 - Wall - 2 drawer

Basin range (refer to applicable basin specifications & top specifications)

Drawings depict cabinet only.

- It is important to decide on what height you want your finished top from the floor, this will
  determine where your plumbing will be positioned.
- We suggest that you install your wall hung vanity between 830-950mm high to the finished top surface.
- Box Trap & Space Saver Kit supplied with vanity. Refer to applicable specification sheet.
- Onda Storage Type B supplied with vanity.

INDICATES PLUMBING ZONE ------

INDICATES FLOOR SURFACE --

IMPORTANT NOTE: Throughout this guide, dimensions may vary by  $\pm$  2mm. Please read the installation manual for detailed information on installing the product. St. Michel pursues a policy of continuing improvement in design and manufacturing of its products. The right is therefore reserved to vary specifications without notice. For full installation instructions visit stmichel.co.nz.