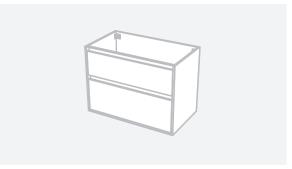

CABINET SPECIFICATION City 50 - 900 - Wall - 2 drawer

Basin range (refer to applicable basin specifications & top specifications)

Drawings depict cabinet only.

- It is important to decide on what height you want your finished top from the floor, this will
  determine where your plumbing will be positioned.
- We suggest that you install your wall hung vanity between 830-950mm high to the finished top surface.
- Box Trap & Space Saver Kit supplied with vanity. Refer to applicable specification sheet.
- Onda Storage Type B supplied with vanity.