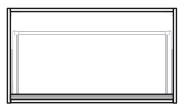

INDICATES PLUMBING ZONE ------

INDICATES FLOOR SURFACE --

IMPORTANT NOTE: Throughout this guide, dimensions may vary by  $\pm$  2mm. Please read the installation manual for detailed information on installing the product. St. Michel pursues a policy of continuing improvement in design and manufacturing of its products. The right is therefore reserved to vary specifications without notice. For full installation instructions visit stmichel.co.nz.