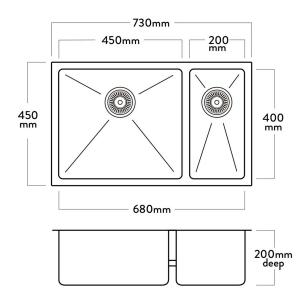

| SPECIFICATIONS                                 | FEATURES                                |
|------------------------------------------------|-----------------------------------------|
| Code: DV205R                                   | 15mm Corner Radius                      |
| Type: Bowl & 1/4, small bowl on right          | Hand fabricated                         |
| Cabinet Size: 740mm                            | 15 l/min overflow capacity              |
| Dimensions: 730 x 450 x 200mm                  | Sound deadening pads all sides & bottom |
| Bowl Size: 450 x 400 x 200 + 200 x 400 x 200mm | 90mm basket waste                       |
| Material: 1.2mm, 304 Grade                     | Insulated                               |
| Finish: Satin                                  |                                         |
|                                                |                                         |