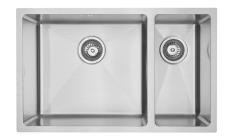

## DV205R MERCER DV SERIES LINCOLN BOWL & 1/4

A sleek, stylish, tight radius sink. The linear shape of the DV series reflects modern design trends and is manufactured to the highest quality standards.

The Mercer Lincoln DV205R Stainless Steel Bowl & 1/4 is made from durable 1.2mm, 304 grade stainless steel providing a stable and hygienic surface.

| SPECIFICATIONS                                 | FEATURES                                |
|------------------------------------------------|-----------------------------------------|
| Code: DV205R                                   | 15mm Corner Radius                      |
| Type: Bowl & 1/4, small bowl on right          | Hand fabricated                         |
| Cabinet Size: 740mm                            | 15 l/min overflow capacity              |
| Dimensions: 730 x 450 x 200mm                  | Sound deadening pads all sides & bottom |
| Bowl Size: 450 x 400 x 200 + 200 x 400 x 200mm | 90mm basket waste                       |
| Material: 1.2mm, 304 Grade                     | Insulated                               |
| Finish: Satin                                  |                                         |
|                                                |                                         |