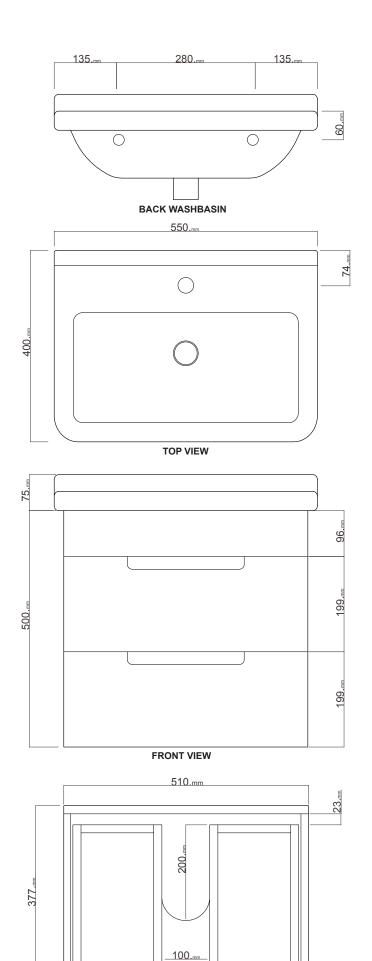

## 550 Wall Hung, 2 drawer

- + Dimensions W 550mm H 540mm D 400mm
- + Paint The paint used on our products is polyurethane or UV based. It is five times harder and more durable than lacquer finishes. Hundreds of colour matches available.
- + Timber finishes Our timber finishes are available Dark Oak, Natural Oak, White Oak, Walnut, Noce, Chestnut and Tussock. Being 100% natural products, each will have variations in grain and colour. All come stained and sealed with a protective UV finish.

## Erika Pro

CODE: E55D2WH CODE: YXBI01 BASIN

DESCRIPTION : Erika Pro Vanity 550 Wall Hung, Two Drawer White, With Erika Pro Ceramic Basin