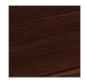

## 550 Wall Hung, 2 drawer

- + Dimensions W 550mm H 540mm D 400mm
- + Paint The paint used on our products is polyurethane or UV based. It is five times harder and more durable than lacquer finishes. Hundreds of colour matches available.
- + Timber finishes Our timber finishes are available Dark Oak, Natural Oak, White Oak, Walnut, Noce, Chestnut and Tussock. Being 100% natural products, each will have variations in grain and colour. All come stained and sealed with a protective UV finish.

## **Finishes**

Dark Oak

Natural Oak

White Oak

Noce

Walnut

Chestnut

Tussock