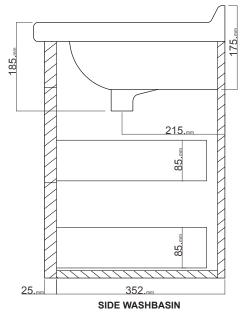

## 550 Wall Hung, 2 drawer

- + Dimensions W 550mm H 540mm D 400mm
- + Paint The paint used on our products is polyurethane or UV based. It is five times harder and more durable than lacquer finishes. Hundreds of colour matches available.
- + Timber finishes Our timber finishes are available Dark Oak, Natural Oak, White Oak, Walnut, Noce, Chestnut and Tussock. Being 100% natural products, each will have variations in grain and colour. All come stained and sealed with a protective UV finish.

## Erika Pro

CODE: E55D2WH CODE: YXBI01 BASIN

DESCRIPTION : Erika Pro Vanity 550 Wall Hung, Two Drawer White, With Erika Pro Ceramic Basin