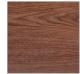

## 550 Wall Hung, 2 drawer

- + Dimensions W 550mm H 540mm D 400mm
- + Paint The paint used on our products is polyurethane or UV based. It is five times harder and more durable than lacquer finishes. Hundreds of colour matches available.
- + Timber finishes Our timber finishes are available Dark Oak, Natural Oak, White Oak, Walnut, Noce, Chestnut and Tussock. Being 100% natural products, each will have variations in grain and colour. All come stained and sealed with a protective UV finish.

## **Finishes**

Dark Oak

Natural Oak

White Oak

Noce

Walnut

Chestnut

Tussock