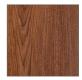

## 550 Wall Hung, 2 drawer

- + Dimensions W 550mm H 540mm D 400mm
- + Paint The paint used on our products is polyurethane or UV based. It is five times harder and more durable than lacquer finishes. Hundreds of colour matches available.
- + Timber finishes Our timber finishes are available Dark Oak, Natural Oak, White Oak, Walnut, Noce, Chestnut and Tussock. Being 100% natural products, each will have variations in grain and colour. All come stained and sealed with a protective UV finish.

## **Finishes**

Dark Oak

Natural Oak

White Oak

Noce

Walnut

Chestnut

Tussock