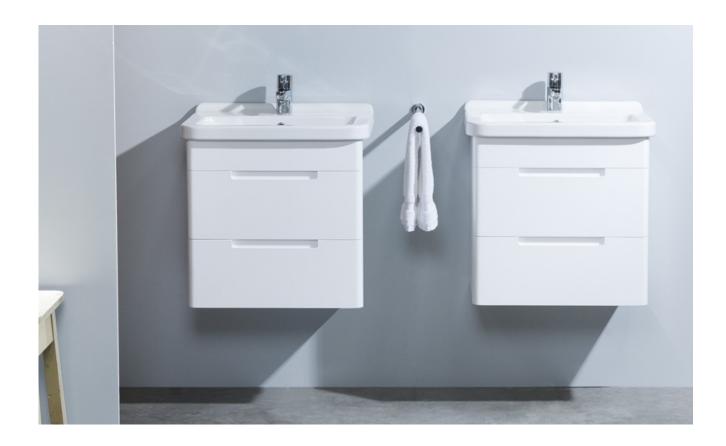

## E55D2WH/E55D2WHT ERIKA PRO.

## 550 Wall Hung, 2 drawer

- + Dimensions W 550mm H 540mm D 400mm
- + Paint The paint used on our products is polyurethane or UV based. It is five times harder and more durable than lacquer finishes. Hundreds of colour matches available.
- + Timber finishes Our timber finishes are available Dark Oak, Natural Oak, White Oak, Walnut, Noce, Chestnut and Tussock. Being 100% natural products, each will have variations in grain and colour. All come stained and sealed with a protective UV finish.

## Erika Pro

CODE: E55D2WH CODE: YXBI01 BASIN

DESCRIPTION : Erika Pro Vanity 550 Wall Hung, Two Drawer White, With Erika Pro Ceramic Basin