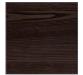

## 550 Wall Hung, 2 drawer

- + Dimensions W 550mm H 540mm D 400mm
- + Paint The paint used on our products is polyurethane or UV based. It is five times harder and more durable than lacquer finishes. Hundreds of colour matches available.
- + Timber finishes Our timber finishes are available Dark Oak, Natural Oak, White Oak, Walnut, Noce, Chestnut and Tussock. Being 100% natural products, each will have variations in grain and colour. All come stained and sealed with a protective UV finish.

## **Finishes**

Dark Oak

Natural Oak

White Oak

Noce

Walnut

Chestnut

Tussock