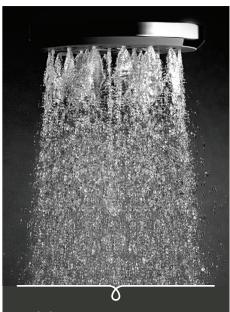

## METHVEN Satinjet<sup>°</sup>

Satinjet°

KOHA WALL SHOWER

Satinjet<sup>®</sup>. The unmistakable feeling of 300,000 droplets per second.

Unlike conventional showers, Satinjet uses unique twin-jet technology to create optimum water droplet size and pressure, with over 300,000 droplets per second providing greater warmth and coverage. The result is an immersive, full-body experience.