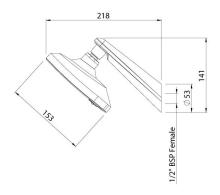

CONSTRUCTION: Brass arm

CLASSIFICATION: Suitable for all pressure systems

INLET CONNECTIONS: 1/2 "BSP Female WORKING PRESSURE: 35 - 500kPa

OPERATING TEMPERATURE: 5 °C - 70 °C

WATERFLOW RATE: 9.0 l/pm

- Two function wall shower with Satinjet® spray and massage spray
- Large 135mm diameter for wide coverage
- Stylish and durable brass upswept arm for extra height
- Easy clean coating on faceplate
- Easy operation spray function selector switch on faceplate
- Use of pressure limiting valve is recommended if supply exceeds 500 kPa  $\,$
- 3 star WELS rated on mains pressure (9.0 l/m) 12.0 l/pm option also supplied
- 3 star WELS rated on low pressure (9.0 l/m)