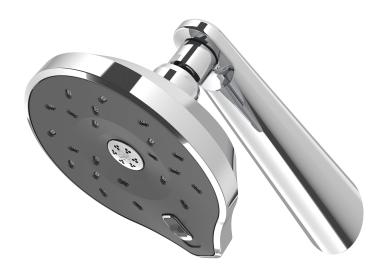

## METHVEN Satinjet<sup>°</sup>

Satinjet°

KOHA WALL SHOWER

Satinjet<sup>®</sup>. The unmistakable feeling of 300,000 droplets per second.

Unlike conventional showers, Satinjet uses unique twin-jet technology to create optimum water droplet size and pressure, with over 300,000 droplets per second providing greater warmth and coverage. The result is an immersive, full-body experience.

CONSTRUCTION: Brass arm

CLASSIFICATION: Suitable for all pressure systems

INLET CONNECTIONS: 1/2 "BSP Female WORKING PRESSURE: 35 - 500kPa

OPERATING TEMPERATURE: 5 °C - 70 °C

WATERFLOW RATE: 9.0 l/pm

- Two function wall shower with Satinjet® spray and massage spray
- Large 135mm diameter for wide coverage
- Stylish and durable brass upswept arm for extra height
- Easy clean coating on faceplate
- Easy operation spray function selector switch on faceplate
- Use of pressure limiting valve is recommended if supply exceeds 500 kPa  $\,$
- 3 star WELS rated on mains pressure (9.0 l/m) 12.0 l/pm option also supplied
- 3 star WELS rated on low pressure (9.0 l/m)