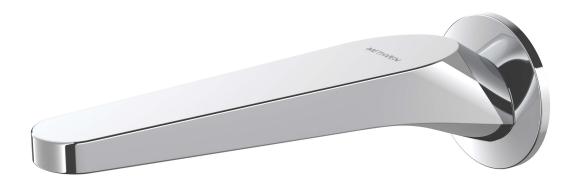

## MAKU WALL MOUNTED BATH SPOUT

CONSTRUCTION: DR (Dezincification Resistant) brass body

**CLASSIFICATION:** Suitable for all pressure systems

INLET CONNECTIONS: 1/2 "BSP Female

DIMENSION FOR FITTING: 22mm hole required

**WORKING PRESSURE:** 35 - 1000kPa **OPERATING TEMPERATURE:** 5 °C - 80

- · Slim stream shaper aerator with directional swivel
- Spout centre projection 210mm
- Dezincification Resistant (DR) brass bodies last longer and help maintain water quality.
- · Quickfit adaptor for hassle free installation

MASPW210CP

Chrome

http://www.methven.com/nz/maku-wall-mounted-bath-spout