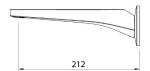

**WORKING PRESSURE:** 35 - 1000kPa **OPERATING TEMPERATURE:** 5 °C - 80

- · Slim stream shaper aerator with directional swivel
- Spout centre projection 210mm
- Dezincification Resistant (DR) brass bodies last longer and help maintain water quality.
- · Quickfit adaptor for hassle free installation