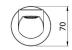

## MAKU WALL MOUNTED BATH SPOUT

CONSTRUCTION: DR (Dezincification Resistant) brass body

**CLASSIFICATION:** Suitable for all pressure systems

INLET CONNECTIONS: 1/2 "BSP Female

DIMENSION FOR FITTING: 22mm hole required