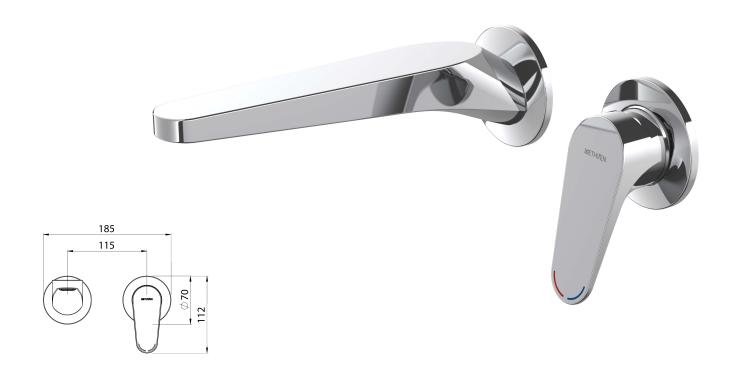

## MAKU WALL MOUNTED SINGLE LEVER MIXER

CONSTRUCTION: DR (Dezincification Resistant) brass body

CARTRIDGE TYPE: Ceramic

**CLASSIFICATION:** Suitable for mains pressure only

**INLET CONNECTIONS:** 1/2 " BSP **WORKING PRESSURE:** 150 - 1000kPa

DIMENSIONS FOR FITTING: 22mm for spout & 48mm for mixer

**OPERATING TEMPERATURE:** 5 °C - 80 °C

- Slim stream shaper aerator with directional swivel
- Spout centre projection 212mm
- Positive seal between faceplate and the body
- Quickfit adaptor for hassle free installation of spout
- Dezincification Resistant (DR) brass bodies last longer and help maintain water quality.

**MAWSLCP** 

Chrome

http://www.methven.com/nz/maku-wall-mounted-single-lever-mixer