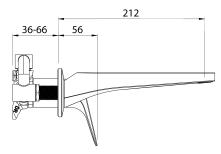

DIMENSIONS FOR FITTING: 22mm for spout & 48mm for mixer

**OPERATING TEMPERATURE:** 5 °C - 80 °C

- Slim stream shaper aerator with directional swivel
- Spout centre projection 212mm
- Positive seal between faceplate and the body
- Quickfit adaptor for hassle free installation of spout
- Dezincification Resistant (DR) brass bodies last longer and help maintain water quality.