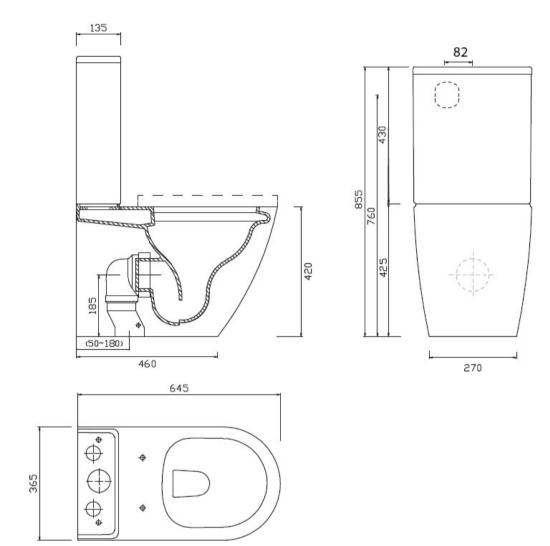

## ELLISSE MK II CC BTW TOILET SUITE C/W SOFT CLOSE SEAT

PN600

**PARISI** 

|                          | Residential/Light<br>Commercial | Suitable for Residential/Light Commercial Use (Kitchens,<br>Bathrooms and Laundries in Motels, Hotels and<br>Retirement Villages) |
|--------------------------|---------------------------------|-----------------------------------------------------------------------------------------------------------------------------------|
|                          | Commercial Use                  | Suitable for commercial use.                                                                                                      |
| 1                        | Guarantee                       | 1 Year Guarantee on toilet seat & cistern parts/fittings                                                                          |
| 10                       | Guarantee                       | 10 Year Guarantee on Vitreous China                                                                                               |
| T                        | Pan Connector                   | Includes Pan Connector                                                                                                            |
| VOS.<br>WATER<br>MATERIA | 4 Star WELS rating<br>(Toilets) | Allows for a 4.5 litre large flush and a 3 litre half flush                                                                       |

## **Robertson NZ Limited**

Showroom: 25 Vestey Dr, Mt Wellington, Auckland, 1060

Phone: (64) 9 573 0490

| $\bar{\underline{\downarrow}}$ | VC Allowance                     | Please give an allowance of 10mm (-/+) for all Vitreous China basin dimensions.                                                                                      |
|--------------------------------|----------------------------------|----------------------------------------------------------------------------------------------------------------------------------------------------------------------|
|                                | Side Projection<br>Rimless Flush | Maximum cleaning of bowl whilst preventing water splash                                                                                                              |
| $\longleftrightarrow$          | Set Out: S Pan                   | 50-180mm                                                                                                                                                             |
| 1                              | Set Out: P Pan                   | 185mm                                                                                                                                                                |
| # GEBERIT                      | Geberit                          | Includes Geberit Valve, Quality you can trust.                                                                                                                       |
| <b>(2)</b>                     | Soft Close Seat                  | The Soft Close automatic closure system finally puts an end to noisy closing WC seats. Just a fingertip touch and the lid closes all by itself, gently and silently. |
| <b>%</b>                       | Anti Bacterial Finish            | UV and anti-bacterial protection.                                                                                                                                    |
| 0                              | Water Inlet                      | Top Water Inlet                                                                                                                                                      |