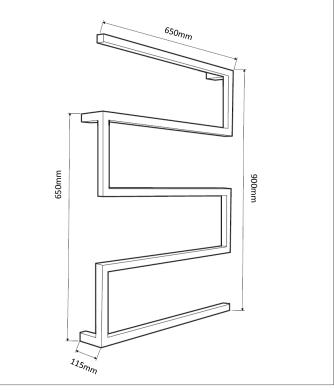

## Designer 'S' 5 bar SQUARE

Product code: PSS

650 (w) x 900 (h) x 115 (d)

## Features:

5 bars ● Hand polished mirror finish ● High grade stainless steel ● Right hand cable entry only ● Polished stainless steel end caps ● Concealed wiring kit included

Note: Manufacturing tolerances could cause variances of ±5mm.