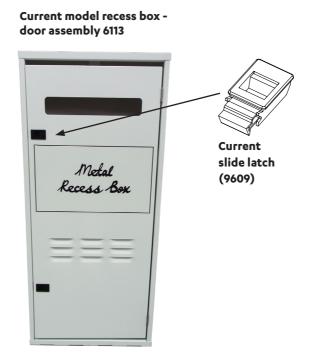

| Ref. | Description                                                                                                                    | Qty. | Part No. |
|------|--------------------------------------------------------------------------------------------------------------------------------|------|----------|
| 2    | Recess box door assembly (current)— manufactured from March 2011 Assembly is painted and comes with slide latches, and hinges. | 1    | 6113     |
| 2    | Recess box door assembly (old)— manufactured pre March 2011 Assembly is painted and comes with snap-lock latches, and hinges.  | 1    | 6101     |
| 3    | Mounting bracket natural for A-Series (and old old V16-V24)                                                                    | 1    | 6102R    |
| 4    | Mounting bracket natural for VT16-26 (and old XR16-XR26)                                                                       | 1    | 6103R    |
| 6    | Hinge stainless steel grade 304                                                                                                | 2    | 6003     |
| 7    | Screw stainless steel M5 x 8 grade 304                                                                                         | 3    | 9110     |
| 8    | Trim slide left and right (R1405/R1400)                                                                                        | 2    | 5991     |
| 9    | Trim top/bottom R1405                                                                                                          | 2    | 5995     |
| 10   | Trim top flashing 130 R1405 (for brick cladding)                                                                               | 1    | 5996     |
| 11   | Trim top flashing 45 R1405 (for waeatherboard cladding)                                                                        | 1    | 5997     |
| -    | Slide latch (current)—refer image below                                                                                        | 2    | 9609     |
| -    | Snap-lock latch (old)—refer image below                                                                                        | 2    | 9608     |

## Important

Doors and latches cannot be interchanged. If you have an older model recess box with the snap-lock fasteners and need to replace the door, you need to order 6101.

Older model recess box -

## door assembly 6101 Old snap-lock latch (9608)