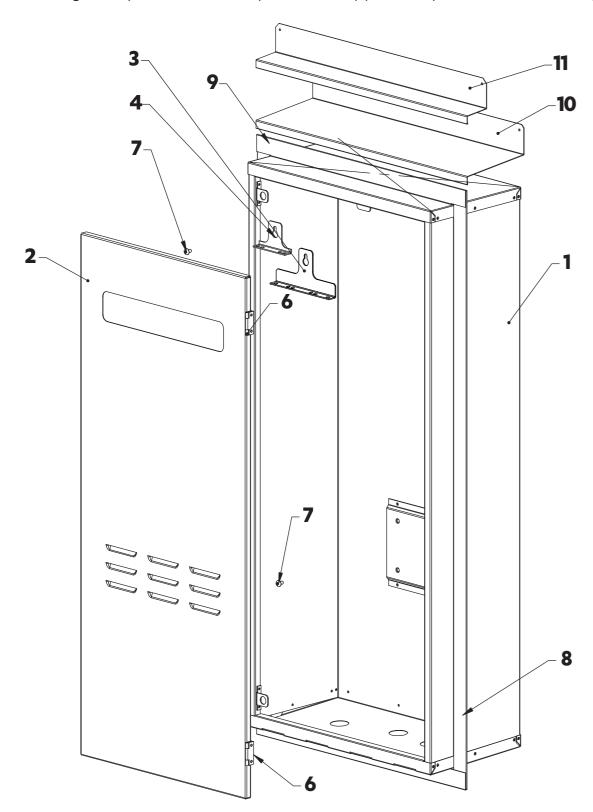

## **Recess Box R1405**

This diagram is provided to assist you to identify parts if replacement is necessary. Contact your place of purchase or the manufacturer to enquire about parts, availability and/or service.

| Ref. | Description                                                                                                                    | Qty. | Part No. |
|------|--------------------------------------------------------------------------------------------------------------------------------|------|----------|
| 2    | Recess box door assembly (current)— manufactured from March 2011 Assembly is painted and comes with slide latches, and hinges. | 1    | 6113     |
| 2    | Recess box door assembly (old)— manufactured pre March 2011 Assembly is painted and comes with snap-lock latches, and hinges.  | 1    | 6101     |
| 3    | Mounting bracket natural for A-Series (and old old V16-V24)                                                                    | 1    | 6102R    |
| 4    | Mounting bracket natural for VT16-26 (and old XR16-XR26)                                                                       | 1    | 6103R    |
| 6    | Hinge stainless steel grade 304                                                                                                | 2    | 6003     |
| 7    | Screw stainless steel M5 x 8 grade 304                                                                                         | 3    | 9110     |
| 8    | Trim slide left and right (R1405/R1400)                                                                                        | 2    | 5991     |
| 9    | Trim top/bottom R1405                                                                                                          | 2    | 5995     |
| 10   | Trim top flashing 130 R1405 (for brick cladding)                                                                               | 1    | 5996     |
| 11   | Trim top flashing 45 R1405 (for waeatherboard cladding)                                                                        | 1    | 5997     |
| -    | Slide latch (current)—refer image below                                                                                        | 2    | 9609     |
| -    | Snap-lock latch (old)—refer image below                                                                                        | 2    | 9608     |