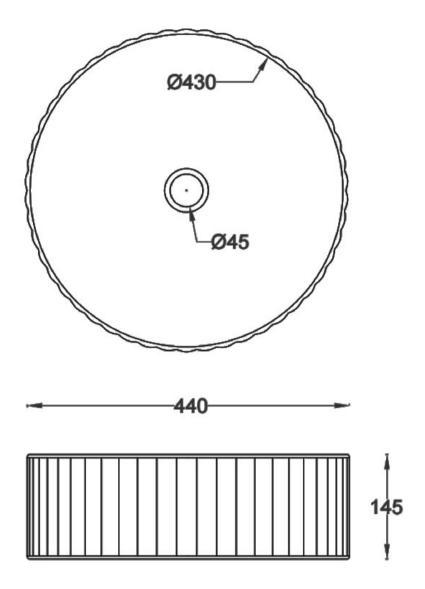

## BARE CONCRETE PATTERN VESSEL BASIN 440 X 440 X 145 NTH

**ELEMENTI** 

| â            | Residential/Light<br>Commercial Use | Suitable for Residential/Light Commercial Use (Kitchens,<br>Bathrooms and Laundries in Hotels, Motels and<br>Retirement Villages). |
|--------------|-------------------------------------|------------------------------------------------------------------------------------------------------------------------------------|
| 5            | Guarantee                           | 5 Year Guarantee (Hotel and public spaces warranty is 2 years only. Discolouration and natural pitting is excluded from warranty)  |
| <b>M</b>     | Hand Finished                       | Each piece is hand crafted & unique                                                                                                |
| 43           | Glass Fibre<br>Reinforced           | Glass Fibre Reinforced concrete give much higher flexural and tensile strengths than normal concrete.                              |
| $\checkmark$ | Heat + Stain resistant<br>sealer    | All concrete products are sealed with heat and stain resistant sealer which is also highly scratch resistant.                      |