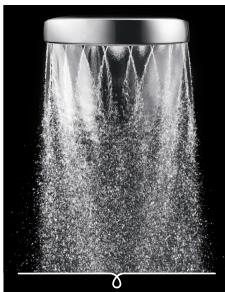

## **RUA HANDSET**

Aurajet®. Our most advanced, most invigorating shower experience ever.

Stunning fans of luxuriously dense droplets deliver a highly efficient shower with 20% more spray force and twice the amount of water contact on your skin than a conventional shower\*.

- · Limescale resistant
- Water efficient
- · Wide coverage
- 4 star WELS rated on mains pressure (7.5 l/m)

**RUHSCP** - Chrome

RUHSCPWH - Chrome & White

https://www.methven.com/nz/aurajet-rua-shower-handset