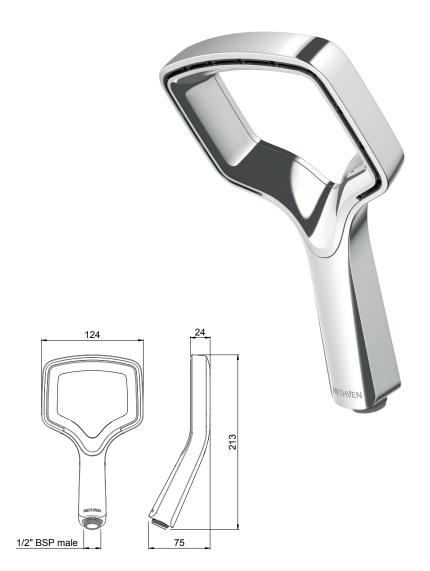

## **RUA HANDSET**

Aurajet®. Our most advanced, most invigorating shower experience ever.

Stunning fans of luxuriously dense droplets deliver a highly efficient shower with 20% more spray force and twice the amount of water contact on your skin than a conventional shower\*.

\* Compared to a Methven Conventional Shower. Flow rate of both products at 7.5L per minute and tested as per AS 3662-2013 Appendix H.

- CONSTRUCTION: Chrome-plated
- CLASSIFICATION: Suitable for mains pressure only
- INLET CONNECTIONS: 1/2" BSP Male
- **OUTLET CONNECTION: N/A**
- WORKING PRESSURES: 100 500 kPaOPERATING TEMPERATURE:  $5 \,^{\circ}\text{C} - 65 \,^{\circ}\text{C}$
- WATER FLOW RATE: 7.5 l/m