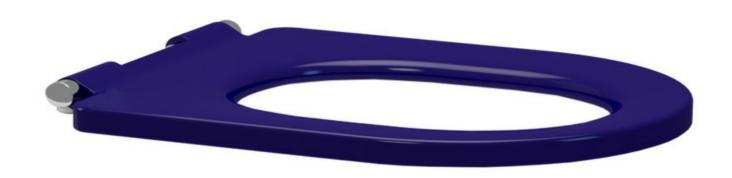

## SINGLE FLAP SEAT - BLUE

**ELEMENT**i

| â | Residential/Light<br>Commercial Use | Suitable for Residential/Light Commercial Use (Kitchens,<br>Bathrooms and Laundries in Hotels, Motels and<br>Retirement Villages). |
|---|-------------------------------------|------------------------------------------------------------------------------------------------------------------------------------|
|   | Commercial Use                      | Suitable for commercial use.                                                                                                       |
| 1 | Guarantee                           | 1 Year Guarantee                                                                                                                   |

Combine with a raised push button + the Assist Accessible CC BTW toilet suite for a stylish solution for accessible applications including those with visual impairment.