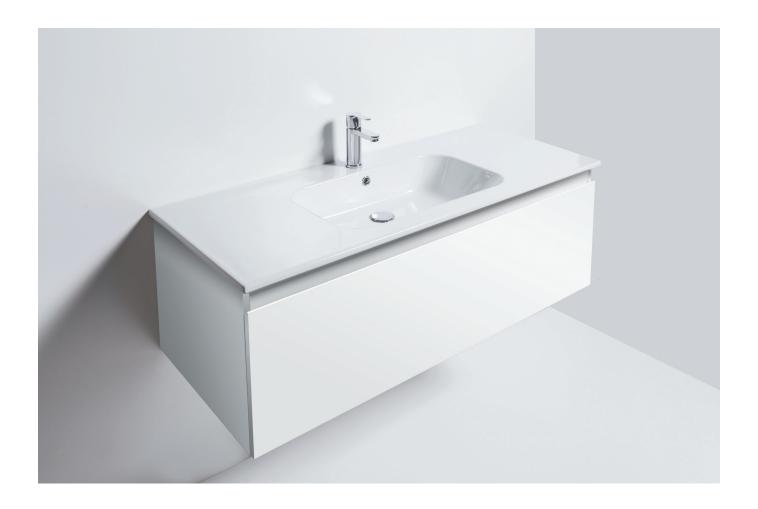

## QU106DWH/QU1060DWHT/QU106DWHPT/QU106DWHC

## 1060mm Wall Hung, 1 drawer.

- ! Dimensions **W** 1060mm **H** 415mm **D** 470mm
- ! Paint The paint used on our products is polyurethane or UV based. It is five times harder and more durable than lacquer finishes. Hundreds of colour matches available.
- ! Timber finishes Our timber finishes are available Dark Oak, Natural Oak, White Oak, Walnut, Noce, Chestnut and Tussock. Being 100% natural products, each will have variations in grain and colour. All come stained and sealed with a protective UV finish.
- ! Available with or without vertical grooves. Handles also available on request.

## **QUBO**

Code: QU106DWH

Description: Wall Hung Unit 1060,1 Drawer, With Qubo Ceramic Basin, White.