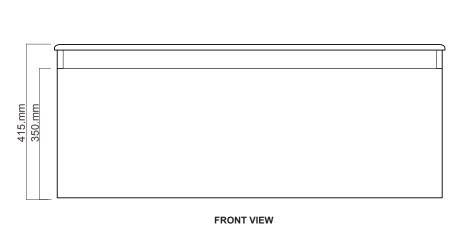

## 1060mm Wall Hung, 1 drawer.

- ! Dimensions **W** 1060mm **H** 415mm **D** 470mm
- ! Paint The paint used on our products is polyurethane or UV based. It is five times harder and more durable than lacquer finishes. Hundreds of colour matches available.
- ! Timber finishes Our timber finishes are available Dark Oak, Natural Oak, White Oak, Walnut, Noce, Chestnut and Tussock. Being 100% natural products, each will have variations in grain and colour. All come stained and sealed with a protective UV finish.
- ! Available with or without vertical grooves. Handles also available on request.