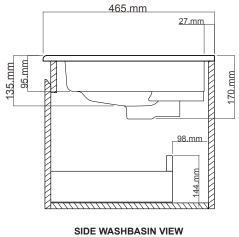

## 1060mm Wall Hung, 1 drawer.

- ! Dimensions **W** 1060mm **H** 415mm **D** 470mm
- ! Paint The paint used on our products is polyurethane or UV based. It is five times harder and more durable than lacquer finishes. Hundreds of colour matches available.
- ! Timber finishes Our timber finishes are available Dark Oak, Natural Oak, White Oak, Walnut, Noce, Chestnut and Tussock. Being 100% natural products, each will have variations in grain and colour. All come stained and sealed with a protective UV finish.
- ! Available with or without vertical grooves. Handles also available on request.

White Paint Finish

NOTE: Drawing indicate the technical measurement only and is not a reflection of how the unit will look.

TOP WASHBASIN VIEW

1030.mm DRAWER