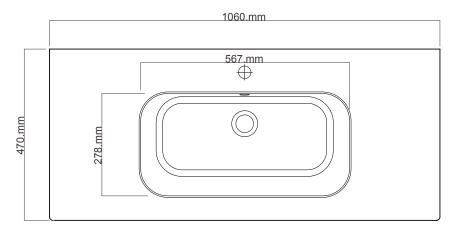

White Paint Finish

NOTE: Drawing indicate the technical measurement only and is not a reflection of how the unit will look.

TOP WASHBASIN VIEW

1030.mm DRAWER