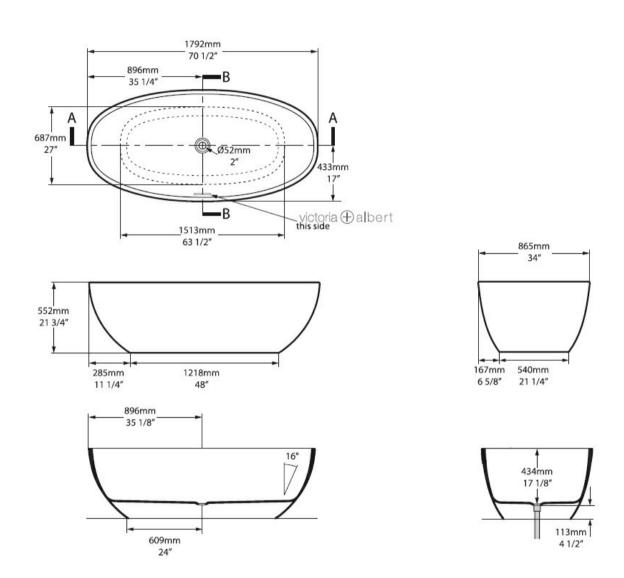

## BARCELONA III FREESTANDING BATH W/VOID 1792 X 865 X 522 - WHITE

52083.10

|    | Residential/Light<br>Commercial | Suitable for Residential/Light Commercial Use (Kitchens,<br>Bathrooms and Laundries in Motels, Hotels and<br>Retirement Villages) |
|----|---------------------------------|-----------------------------------------------------------------------------------------------------------------------------------|
|    | Commercial Use                  | Suitable for commercial use.                                                                                                      |
| 25 | Guarantee                       | 25 Year Guarantee                                                                                                                 |
| ×  | Exterior Painting               | Exterior can be painted or personalised.                                                                                          |
|    | Under Bath Cavity               | With the cavity under the bath you don't need to make a hole in the floor to accommodate the waste                                |
| 1  | Capacity                        | Litres 350L                                                                                                                       |

The Barcelona is deep and curvaceous. Generous dimensions linked to ergonomic backrests make it a tub that must be experienced.