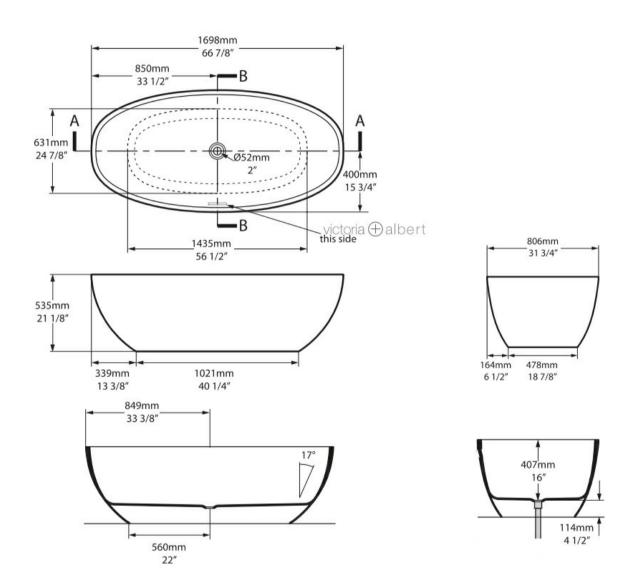

## BARCELONA II FREESTANDING BATH W/VOID 1698 X 806 X 535 -WHITE

victoria  $\oplus$  albert $^{*}$ 

52086.10

| Â         | Residential/Light<br>Commercial | Suitable for Residential/Light Commercial Use (Kitchens,<br>Bathrooms and Laundries in Motels, Hotels and<br>Retirement Villages) |
|-----------|---------------------------------|-----------------------------------------------------------------------------------------------------------------------------------|
|           | Commercial Use                  | Suitable for commercial use.                                                                                                      |
| 25        | Guarantee                       | 25 Year Guarantee                                                                                                                 |
| ×         | Exterior Painting               | Exterior can be painted or personalised.                                                                                          |
|           | Under Bath Cavity               | With the cavity under the bath you don't need to make a hole in the floor to accommodate the waste                                |
| <b>**</b> | Outdoor Use                     | Can be installed inside or outdoors.                                                                                              |

The Barcelona is deep and curvaceous. Generous dimensions linked to ergonomic backrests make it a tub that must be experienced.