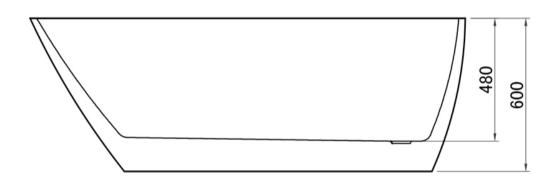

## BELLA ACRYLIC FREESTANDING BATH 1700 X 760 X 600

52560.10

**ELEMENT**i

| â        | Residential/Light<br>Commercial | Suitable for Residential/Light Commercial Use (Kitchens,<br>Bathrooms and Laundries in Motels, Hotels and<br>Retirement Villages) |
|----------|---------------------------------|-----------------------------------------------------------------------------------------------------------------------------------|
| 5        | Guarantee                       | 5 Year Guarantee                                                                                                                  |
| ALE POR  | Dimensions                      | 1700 (L) x 760 (W) x 600 (H)mm                                                                                                    |
| 1        | Capacity                        | 271 Litres                                                                                                                        |
| OU PORT  | Du Pont                         | Raw materials imported from Dupont USA.                                                                                           |
| <u>R</u> | Weight                          | 38KG                                                                                                                              |