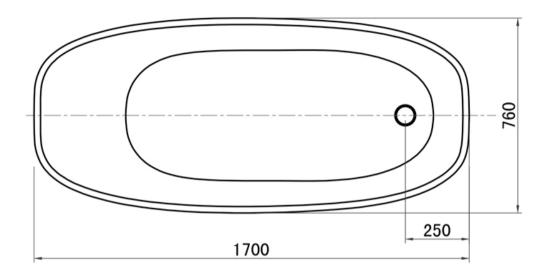

## BELLA ACRYLIC FREESTANDING BATH 1700 X 760 X 600

52560.10

**ELEMENT**i

| â        | Residential/Light<br>Commercial | Suitable for Residential/Light Commercial Use (Kitchens,<br>Bathrooms and Laundries in Motels, Hotels and<br>Retirement Villages) |
|----------|---------------------------------|-----------------------------------------------------------------------------------------------------------------------------------|
| 5        | Guarantee                       | 5 Year Guarantee                                                                                                                  |
| ALE POR  | Dimensions                      | 1700 (L) x 760 (W) x 600 (H)mm                                                                                                    |
| 1        | Capacity                        | 271 Litres                                                                                                                        |
| OU PORT  | Du Pont                         | Raw materials imported from Dupont USA.                                                                                           |
| <u>R</u> | Weight                          | 38KG                                                                                                                              |