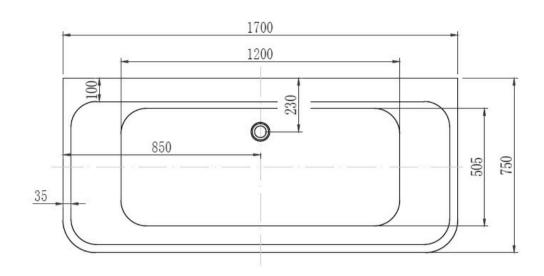

## DISENO ACRYLIC BACK TO WALL BATH 1700 X 750 X 580 WHITE

52574.10

**ELEMENT**i

| 5  | Guarantee       | 5 Year Guarantee                 |
|----|-----------------|----------------------------------|
|    | Adjustable Feet | Easily adjustable levelling feet |
|    | Capacity        | 260 Litres                       |
|    | Weight          | 48KG                             |
| KG | Weight Tested   | Weight Tested to<br>350kg        |