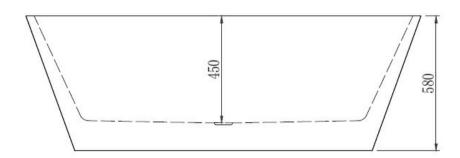

## DISENO ACRYLIC BACK TO WALL BATH 1700 X 750 X 580 WHITE

52574.10

**ELEMENT**i

| 5  | Guarantee       | 5 Year Guarantee                 |
|----|-----------------|----------------------------------|
|    | Adjustable Feet | Easily adjustable levelling feet |
|    | Capacity        | 260 Litres                       |
|    | Weight          | 48KG                             |
| KG | Weight Tested   | Weight Tested to<br>350kg        |